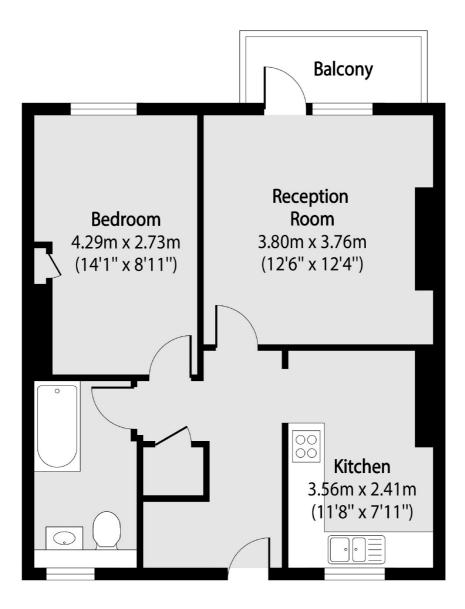

### Features

Double Bedroom Reception Room Kitchen Bathroom Balcony Communal Gardens

### Hazellville Road, London, N19

Total area (approx): 49.50 sq m (533 sq. ft) Balcony total area (approx): 3.19 sq m (34 sq. ft)

Highgate 35A Highgate High Street London N6 5JT Sales 020 8545 8584 Energy Rating: . We aim to make our particulars both accurate and reliable. However they are not guaranteed; nor do they form part of an offer or contract. If you require clarification on any points then please contact us, especially if you're traveling some distance to view. Please note that appliances and heating systems have not been tested and therefore no warranties can be given as to their good working order.