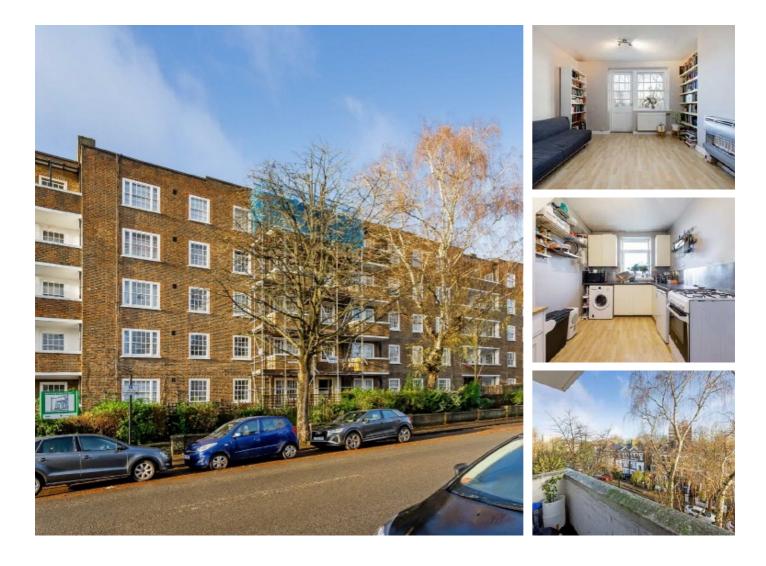

## Hazellville Road, N19 £285,000

A generous double bedroom apartment in this popular lift serviced development set within communal grounds. With scope for further improvement the property is ideal for a first time buyer.

The block is situated on the edge of the Whitehall Park Conservation Area with local convenience stores nearby and approximately half a mile from Archway Underground station and Crouch End Broadway.

### Features

Double Bedroom Reception Room Kitchen Bathroom Balcony Communal Gardens