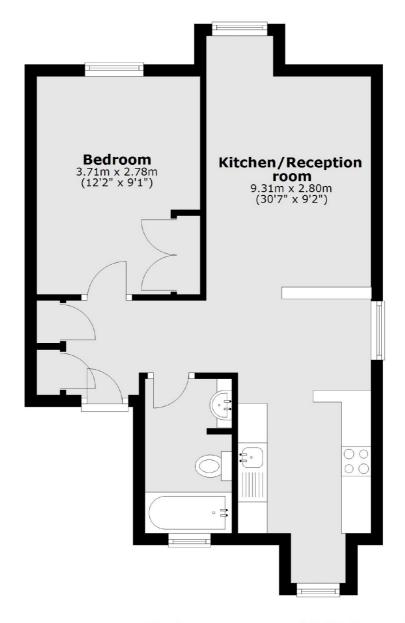

### Cromwell Avenue, London, N6

#### **Third Floor**

Total area: approx. 41.4 sq. metres (445.5 sq. feet)

Highgate

London

N6 5JT

Sales

020 8545 8584

35A Highgate High Street