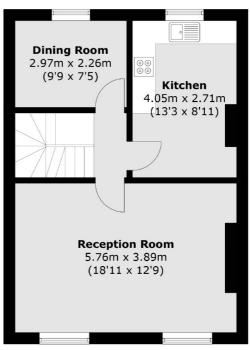

**First Floor** 

Total area (approx.): 130.2 sq. m (1,401.3 sq. ft) (Excluding Eaves)