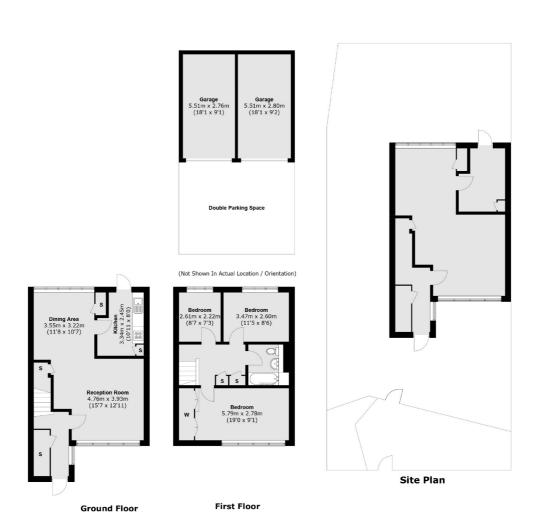

There was planning permission granted, now lapsed, to dramatically re-model and enhance the house.

There is also available, by separate negotiation, two garages and two parking spaces just seconds from the house.

## Village Close, London, NW3

Total area (approx.): 94.2 sq. m (1,013.9 sq. ft) Garages (approx.): 31.3 sq. m (336.9 sq. ft)