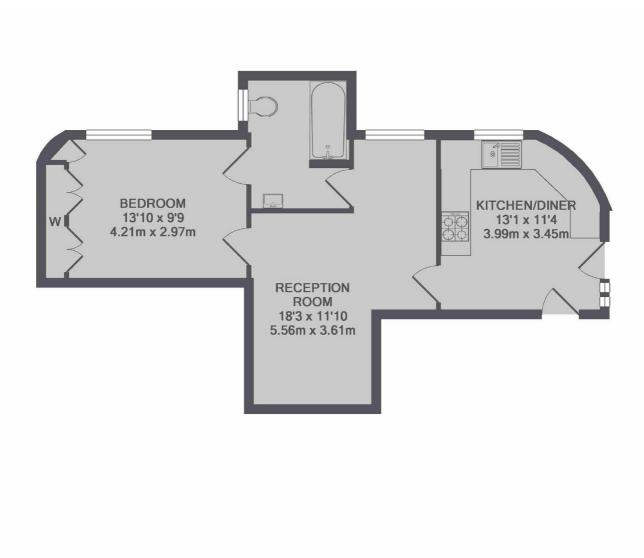

## Dexters

West Heath Road, London, NW3

TOTAL APPROX. FLOOR AREA 491 SQ.FT. (45.7 SQ.M.)