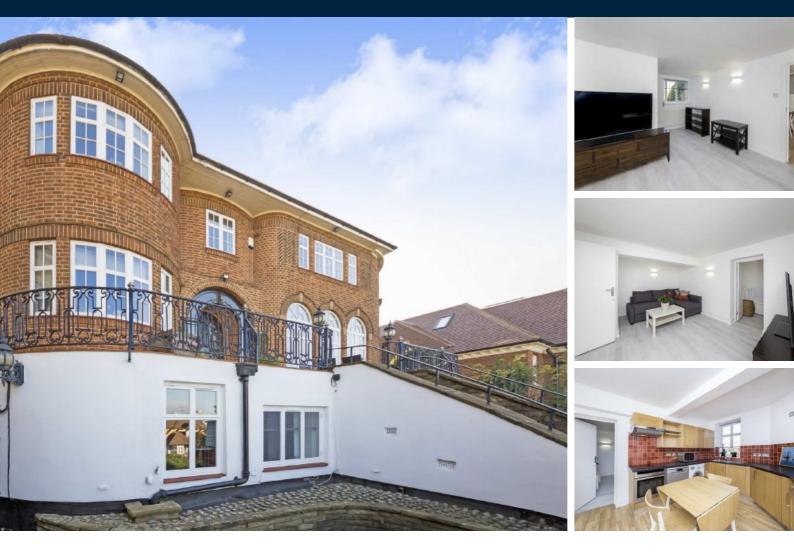

## West Heath Road, NW3

 $\pounds 300$  Per week

\* VIDEO VIEWING AVAILABLE SOON \* A refurbished one double bedroom apartment set on the ground floor of this mansion house privately set at the top of the hill and offering beautiful views over North West London.

This property is located close to Golders Hill Park, with Childs Hill and Golders Green both within easy reach. Hampstead Village is also easily accessible.

## Features

One double bedroom One bathroom Separate kitchen Ample Storage Wood floors throughout Ground Floor