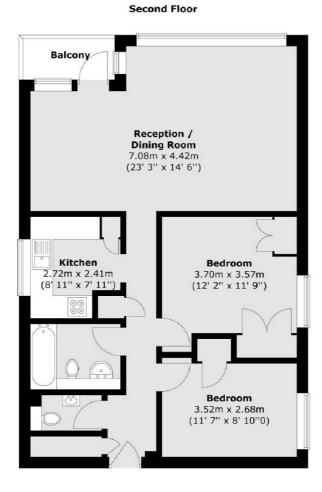

### Netherhall Gardens, London, NW3

Total internal area (approx.) : 75 sq. m (807 sq.ft) Total balcony area (approx.) : 3 sq. m (32 sq. ft)

Hampstead 56 Heath Street London NW3 1DL Sales 020 7433 0273 Energy Rating: C. We aim to make our particulars both accurate and reliable. However they are not guaranteed; nor do they form part of an offer or contract. If you require clarification on any points then please contact us, especially if you're traveling some distance to view. Please note that appliances and heating systems have not been tested and therefore no warranties can be given as to their good working order.