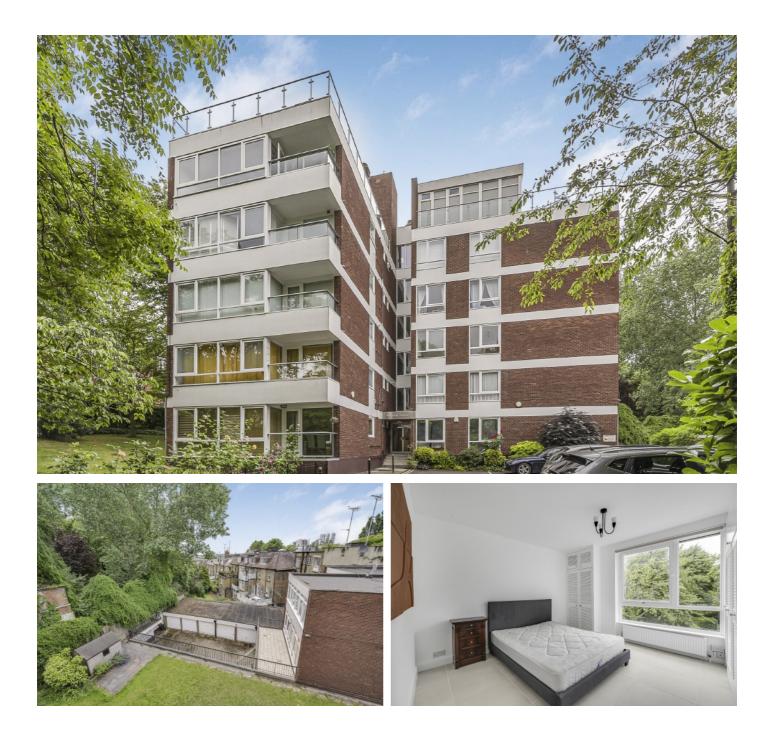

### Netherhall Gardens, NW3 £1,000,000

A bright and spacious two double bedroom apartment presented in excellent decorative order, with a large reception room, a balcony, guest WC and a lockup garage.

This popular block on this charming leafy Hampstead street, is situated 0.3 miles from Finchley Road underground station (Jubilee & Metropolitan lines) and 0.2 miles form Finchley Road and Frognal overground station.

#### Features

Large Reception Two Double Bedrooms Balcony Large Lockup Garage First Come First Served Parking Share of Freehold