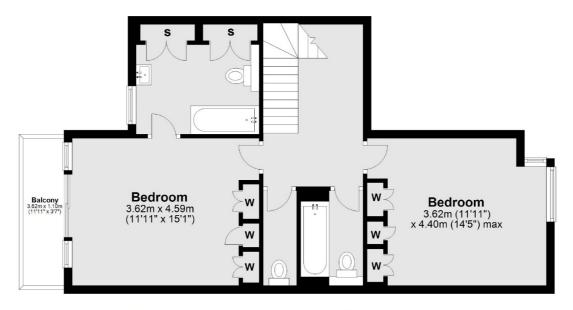

### Adamson Road, London, NW3

Second Floor

**Third Floor** 

Main area: Approx. 108.5 sq. metres (1168.2 sq. feet) Plus balconies, approx. 4.0 sq. metres (42.9 sq. feet)

Hampstead 56 Heath Street London NW3 1DL Lettings 020 7433 0274 Energy Rating: . We aim to make our particulars both accurate and reliable. However they are not guaranteed; nor do they form part of an offer or contract. If you require clarification on any points then please contact us, especially if you're traveling some distance to view. Please note that appliances and heating systems have not been tested and therefore no warranties can be given as to their good working order.