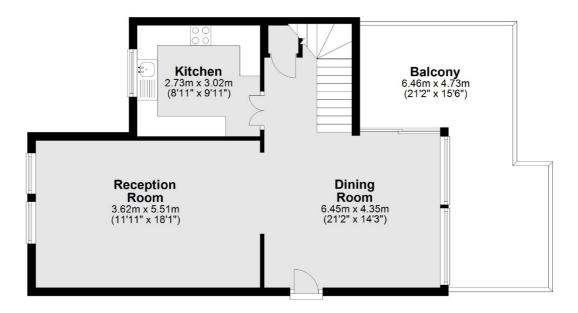

### Adamson Road, London, NW3

Second Floor

**Third Floor** 

Main area: Approx. 108.5 sq. metres (1168.2 sq. feet) Plus balconies, approx. 4.0 sq. metres (42.9 sq. feet)

Hampstead 56 Heath Street London NW3 1DL Lettings 020 7433 0274 Energy Rating: . We aim to make our particulars both accurate and reliable. However they are not guaranteed; nor do they form part of an offer or contract. If you require clarification on any points then please contact us, especially if you're traveling some distance to view. Please note that appliances and heating systems have not been tested and therefore no warranties can be given as to their good working order.