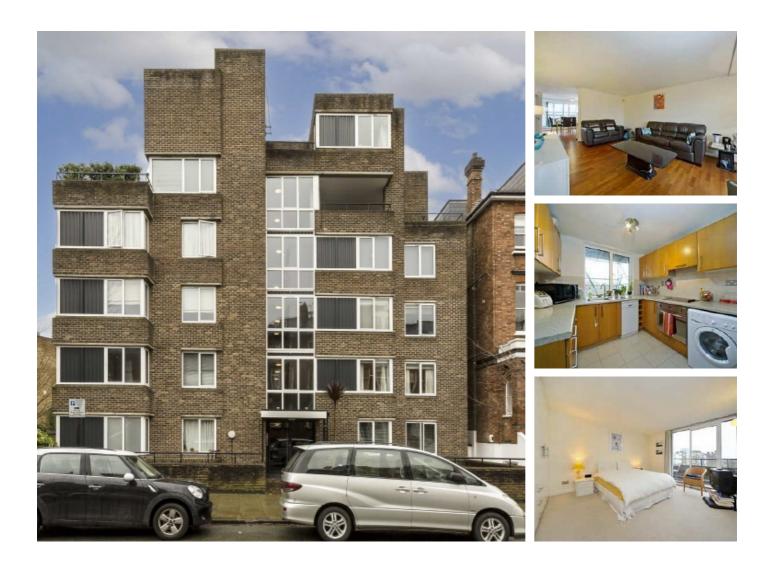

# Adamson Road, NW3 £3,250 Per calendar month

Two double bedroom split level flat with a large roof terrace located in Belsize Park. The flat is set over the fourth and fifth floors of a purpose built block. There are living and dining rooms as well as a separate kitchen. Two bedrooms, two bathrooms and lift.

Adamsfield House is located a short walk to Swiss Cottage tube station giving you quick access to the City and Central London on the Jubilee Line.

#### Features

Two Double Bedrooms Two Bathrooms Two Reception Rooms Split Level Roof Terrace Swiss Cottage