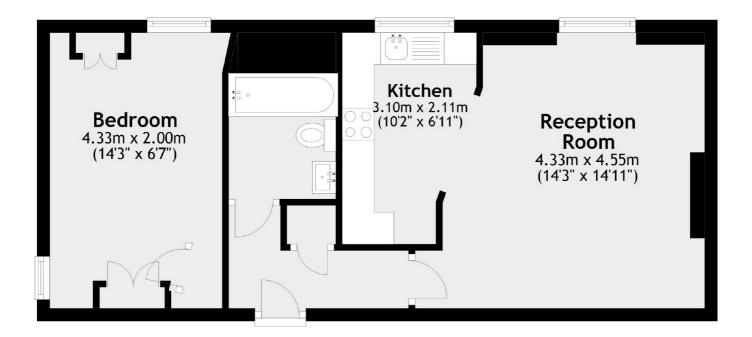

## Finchley Road, London, NW3

### Second Floor

Total area: approx. 44.6 sq. metres (479.7 sq. feet)

Hampstead 56 Heath Street London NW3 1DL Sales 020 7433 0273 Energy Rating: D. We aim to make our particulars both accurate and reliable. However they are not guaranteed, nor do they form part of an offer or contract. If you require clarification on any points then please contact us, especially if you're traveling some distance to view. Please note that appliances and heating systems have not been tested and therefore no warranties can be given as to their good working order.