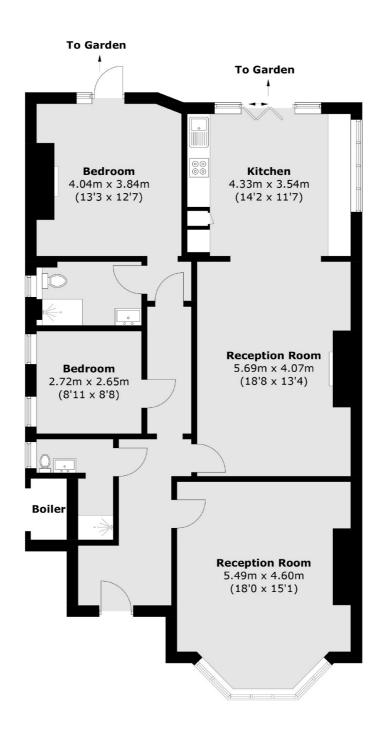

## Finchley Road, London, NW3

Total area (approx.): 114.2 sq. m (1229.2 sq. ft) (Excluding Boiler)

Hampstead

London

Sales

NW3 1DL

56 Heath Street

020 7433 0273