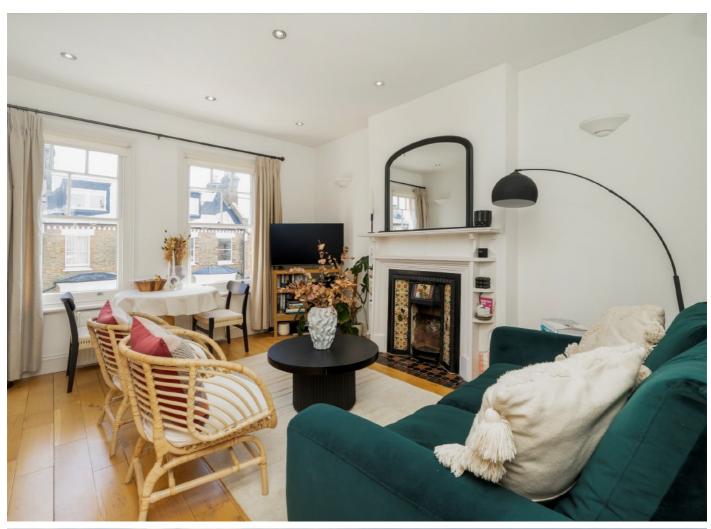

## Estelle Road, NW3

Occupying the top floors, this stylish and well-appointed three-bedroom splitlevel apartment boasts offers excellent natural light and generous living space throughout.

A standout feature is the spacious 21 sq.m terrace, which enjoys sunlight throughout the day and into the evening - perfect for entertaining or relaxing outdoors.

The property is offered chain-free, with a share of the freehold, and includes a separate kitchen and comfortable living space.

Located on Estelle Road, moments from the open green spaces of Hampstead Heath and the vibrant cafés and boutiques of South End Green. Excellent transport links are close by, including Gospel Oak and Hampstead Heath overground stations, and Belsize Park and Hampstead (Northern line) underground stations.