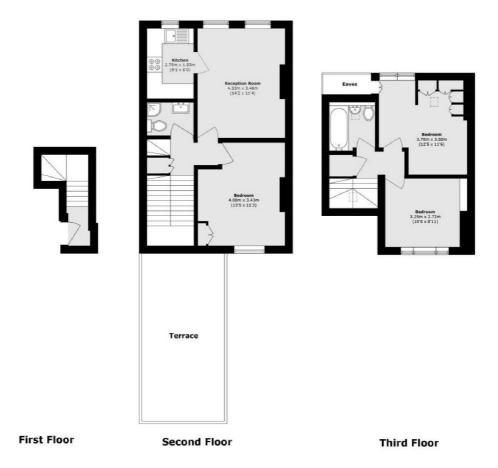

## Estelle Road, London, NW3

Total internal area (approx.): 82.0 sq. m (882.6 sq.ft)
Terrace area (approx.): 21.7 sq. m (233.5 sq.ft)

Hampstead

London

Sales

NW31DL

56 Heath Street

020 7433 0273