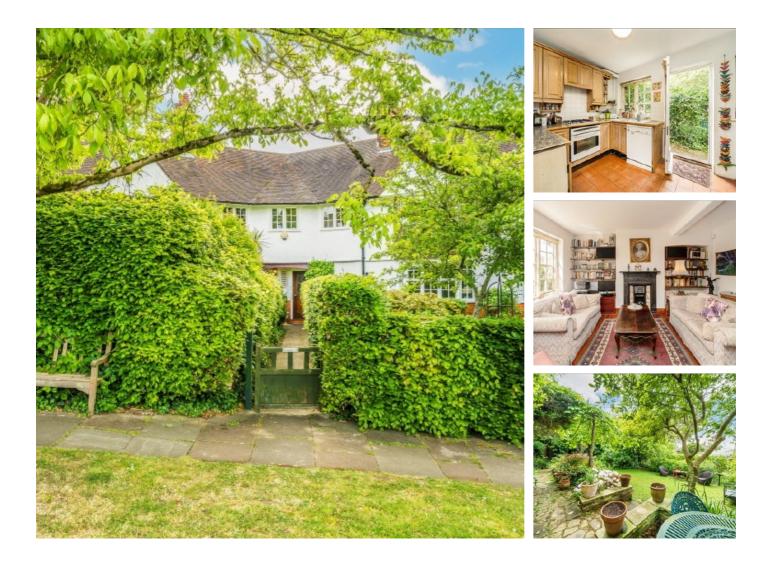

## Willifield Way, NW11 £1,200,000

Designed by C M Crickmer and listed as Grade II by English Heritage. A particularly spacious (1,447 sq ft) cottage with beautiful garden, kitchen/breakfast room and generous sized reception, three double bedrooms, two bathrooms and a guest WC.

Perfectly placed on the south side of Hampstead Garden Suburb, close to local schools, shopping in Temple Fortune and Big Wood, there is a local (H2) bus to Golders Green underground station.

#### Features

Large reception Kitchen/breakfast room Three double bedrooms Two bathrooms Guest WC Beautiful garden