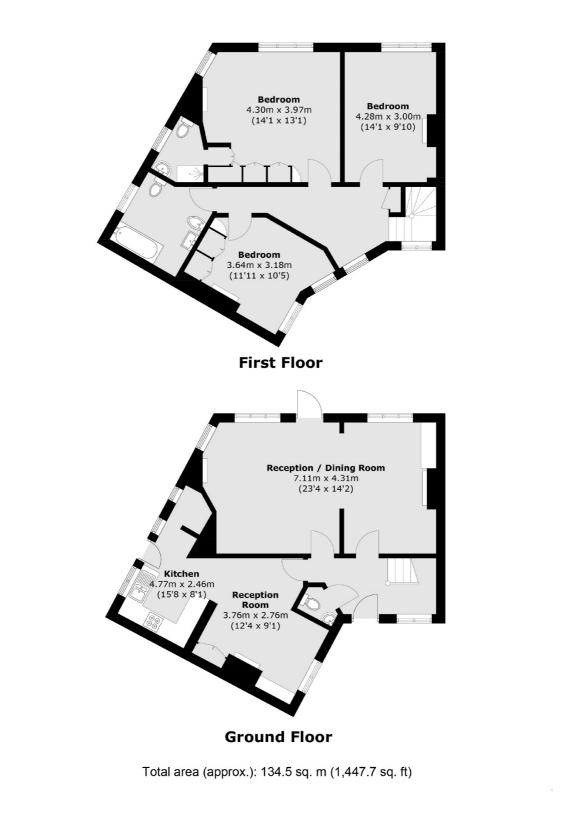

## Willifield Way, NW11 £1,200,000

Designed by C M Crickmer and listed as Grade II by English Heritage. A particularly spacious (1,447 sq ft) cottage with beautiful garden, kitchen/breakfast room and generous sized reception, three double bedrooms, two bathrooms and a guest WC.

#### Features

Large reception Kitchen/breakfast room Three double bedrooms Two bathrooms Guest WC Beautiful garden