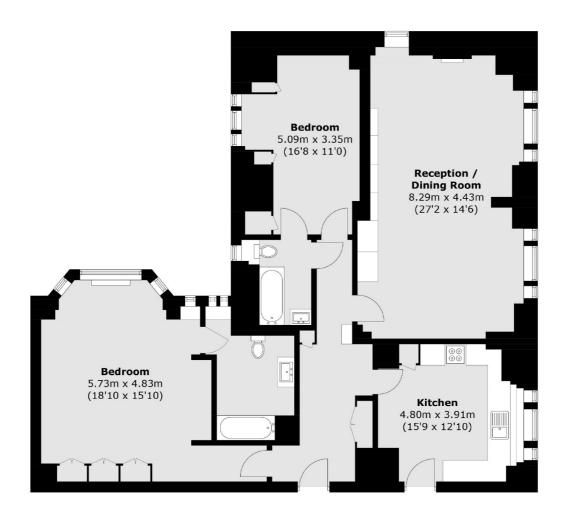

## College Crescent, London, NW3

Total area (approx.): 127.4 sq. m (1,371.3 sq. ft)

Hampstead

NW3 1DL

London

Sales

56 Heath Street

020 7433 0273