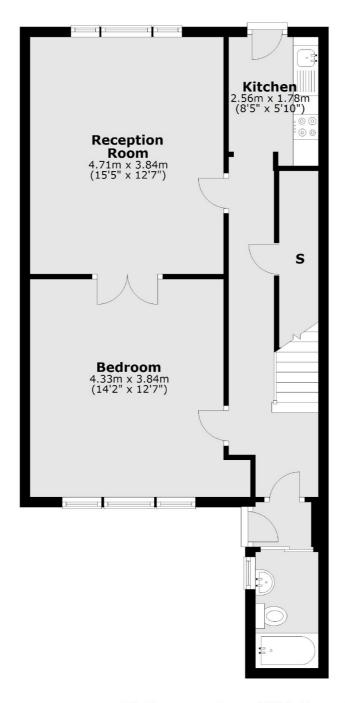

## Hermitage Lane, NW2

£1,800 Per calendar month

A spacious ground floor apartment with direct access to a large private patio within walking distance to Hampstead Heath. The property has a generous reception room, separate kitchen, double bedroom and bathroom with bath and overhead shower.

### **Ground Floor**

Total area: approx. 56.5 sq. metres (608.5 sq. feet)

Hampstead

London

Lettings

NW3 1DL

56 Heath Street

020 7433 0274