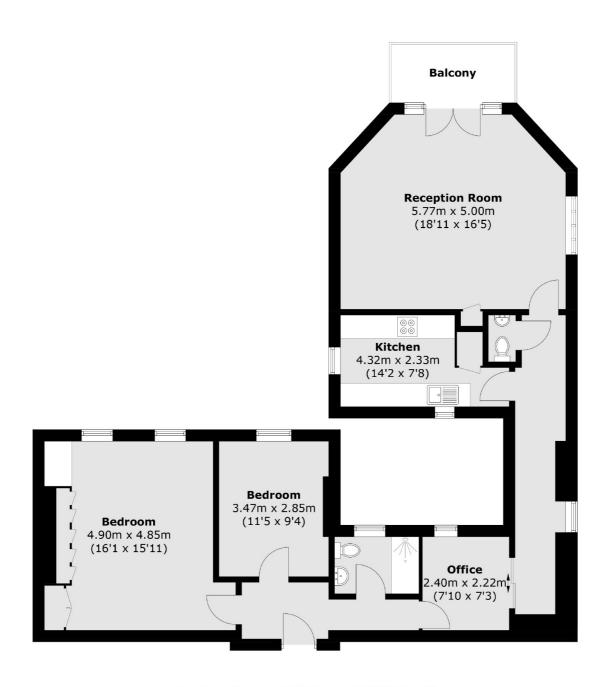

## Fitzjohns Avenue, NW3 £1,100,000

A bright and airy two double bedroom apartment with high ceilings and an abundance of natural light. The property includes a balcony overlooking peaceful communal gardens and off-street parking (first come, first served). Offered chain free and with a share of freehold.

## **Features**

Office/Study Two Bedrooms Communal Garden Off Street Parking Balcony Share of Freehold

## Fitzjohns Avenue, London, NW3

Total area (approx.): 96.3 sq. m (1,036.6 sq. ft) Balcony : 4.7 sq. m (50.6 sq. ft)

Hampstead

NW3 1DL

London

Sales

56 Heath Street

020 7433 0273