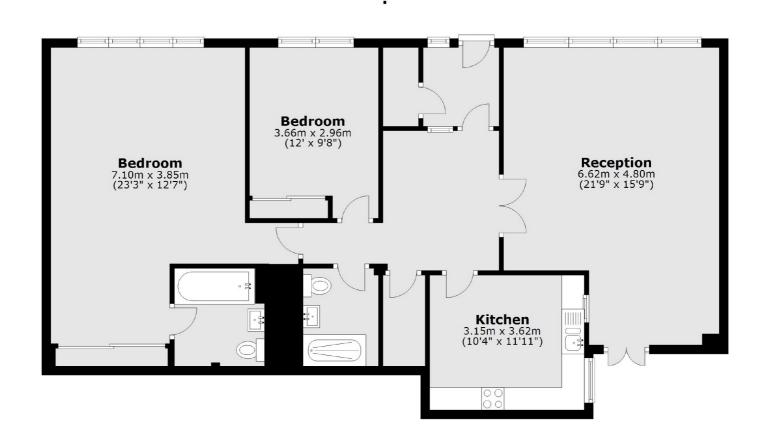

## Haverstock Hill, London, NW3

Total area: approx. 107.4 sq. metres (1155.9 sq. feet)

Hampstead

NW3 1DL

London

Lettings

56 Heath Street

020 7433 0274