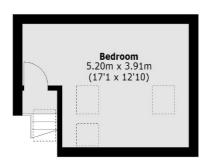

## Finchley Road, London, NW3

Mezzanine Floor - Third Floor

Second Floor

Total area (approx.): 99.2 sq. m (1,067.7 sq. ft) (Including Mezzanine Floor)

Hampstead

London

Sales

NW31DL