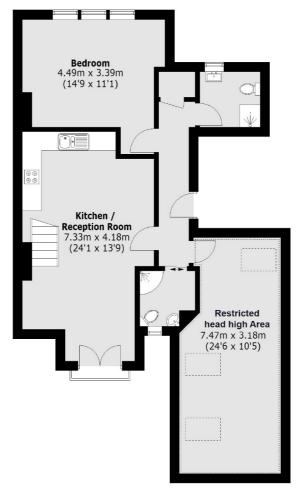

## Finchley Road, London, NW3

Mezzanine Floor - Third Floor

Second Floor

Total area (approx.): 99.2 sq. m (1,067.7 sq. ft) (Including Mezzanine Floor)

Hampstead

London

Sales

NW31DL