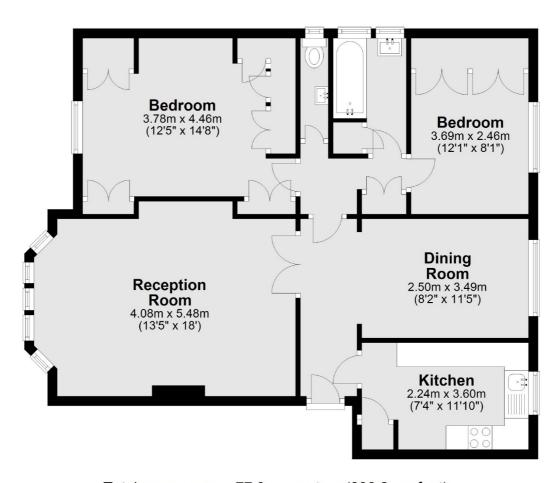

# **Dexters**









## Tudor Close, NW3

£461 Per week

Two double bedroom flat located within a popular mansion block in Belsize Park. Reception room, seperate dining hall, newly refurbished kitchen, smart bathoom and seperate WC. Parking available

Tudor Close is located off Belsize Avenue is a few minutes walk from Belsize Park Tube station giving you quick access to the City and Central London on the Northern Line.

#### **Features**

Two Double Bedrooms Two Reception Rooms Separate Kitchen 2nd Floor Parking Within The Development Belsize Park Tube

## Tudor Close, London, NW3

### **Second Floor**



Total area: approx. 77.9 sq. metres (838.2 sq. feet)

#### Contact

To arrange a viewing call our office on the number below or visit our website.



Energy Rating: . We aim to make our particulars both accurate and reliable. However they are not guaranteed; nor do they form part of an offer or contract. If you require clarification on any points then please contact us, especially if you're traveling some distance to view. Please note that appliances and heating systems have not been tested and therefore no warranties can be given as to their good working order.