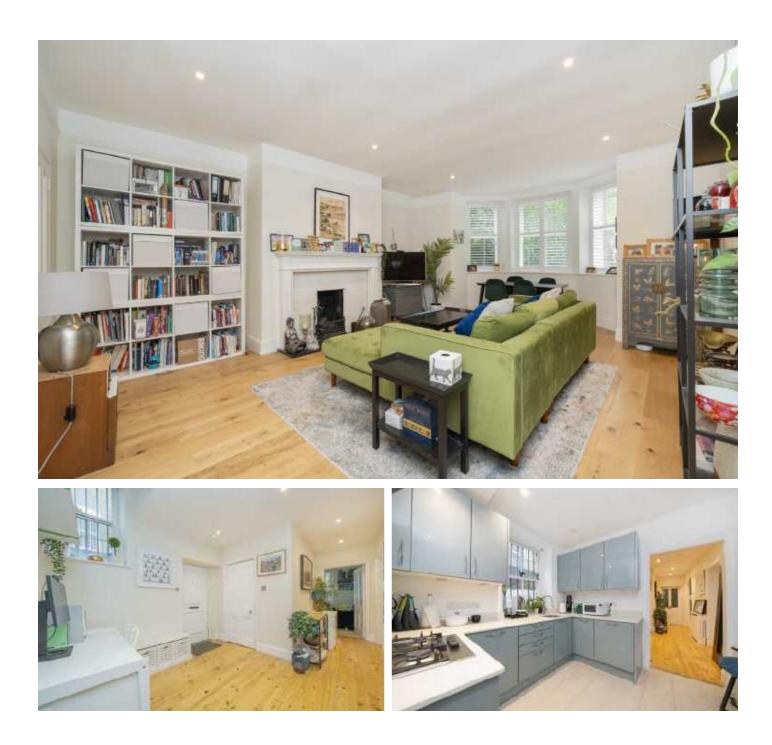

### Thurlow Road, NW3

The property has a separate modern kitchen with a utility room, a spacious entrance that doubles up as an office and a lovely living room with high ceilings. The property has side access to a beautiful communal garden.