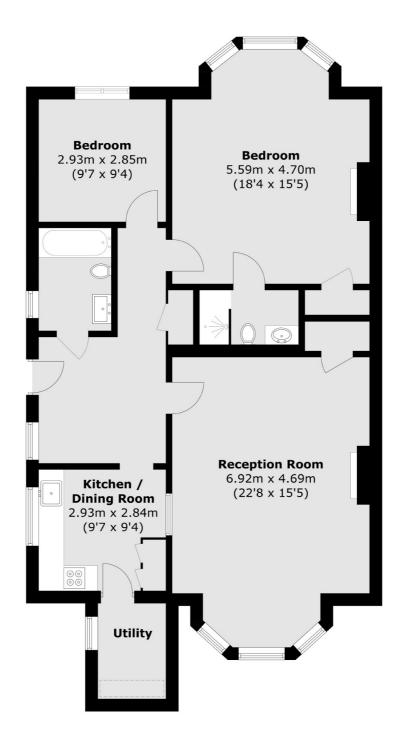

### Thurlow Road, London, NW3

Total area (approx.): 103.1sq. m (1,109.8 sq. ft)

Hampstead 56 Heath Street London NW3 1DL Sales 020 7433 0273 Energy Rating: D. We aim to make our particulars both accurate and reliable. However they are not guaranteed; nor do they form part of an offer or contract. If you require clarification on any points then please contact us, especially if you're traveling some distance to view. Please note that appliances and heating systems have not been tested and therefore no warranties can be given as to their good working order.