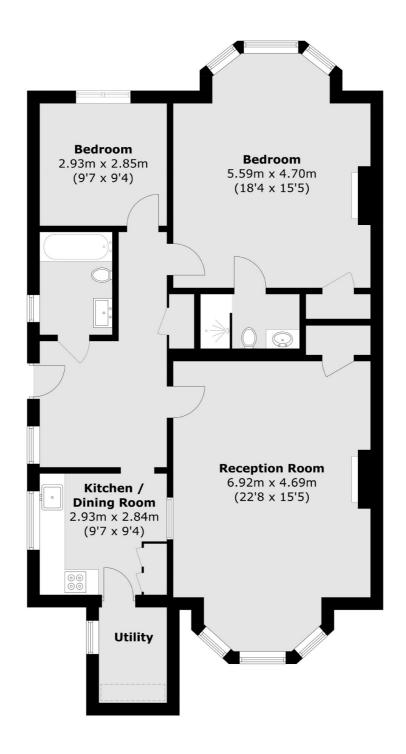

### Thurlow Road, London, NW3

Total area (approx.): 103.1sq. m (1,109.8 sq. ft)

020 7433 0273

56 Heath Street

Hampstead