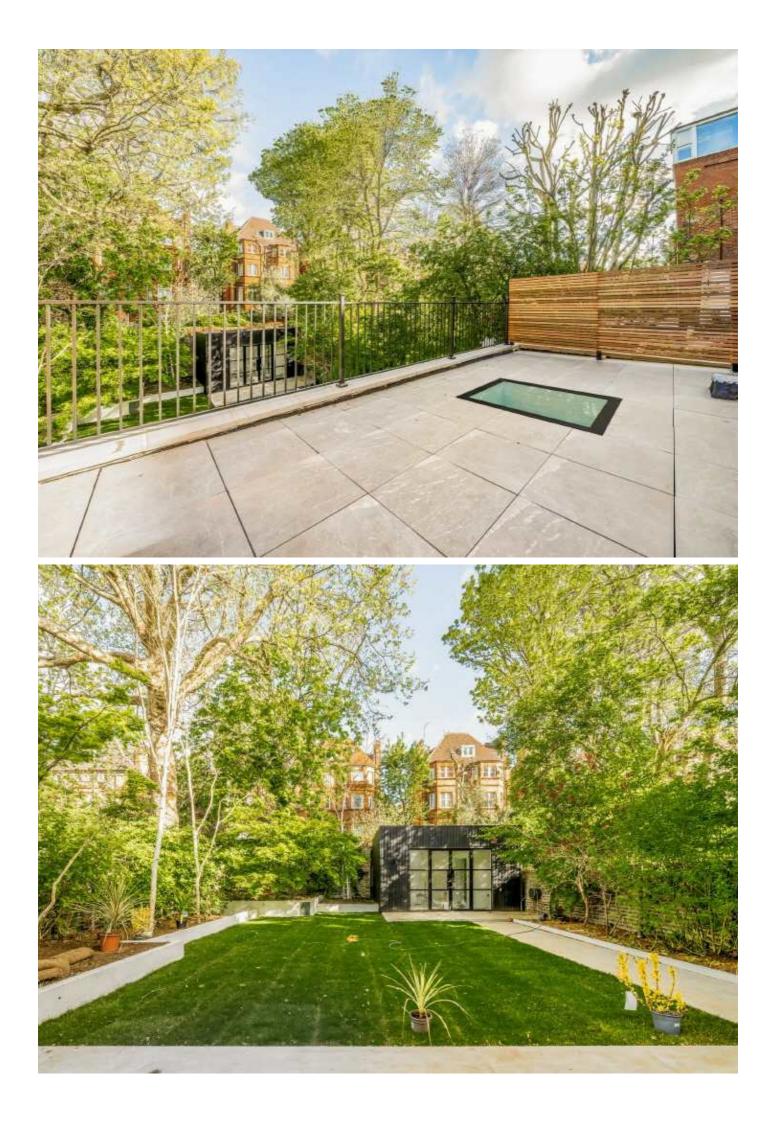

## **Fellows Road, NW3**

A stylish two double bedroom garden apartment with stunning private garden and a share of the freehold. Offered chain free, this beautifully renovated garden apartment in Belsize Park blends indoor comfort with stunning outdoor appeal

Set on a peaceful, tree-lined street, it features a private entrance, share of freehold, and an exceptional garden, perfect for entertaining or relaxing.

Designed by award-winning Seesaw Studios, the interiors combine contemporary style with a warm, inviting feel. The Italian Snaidero kitchen includes high-spec Miele appliances, an integrated coffee machine, and a drinks fridge. Large Crittall doors open onto the sunlit garden.

A stylish garden outhouse with a shower adds flexible space for guests, a studio, or home office.

Located just moments from Hampstead Heath and Primrose Hill, Fellows Road offers easy access to Swiss Cottage (Jubilee line) and Belsize Park (Northern line). Enjoy the boutique shops, cafés, and restaurants that give this sought after neighbourhood its village feel.