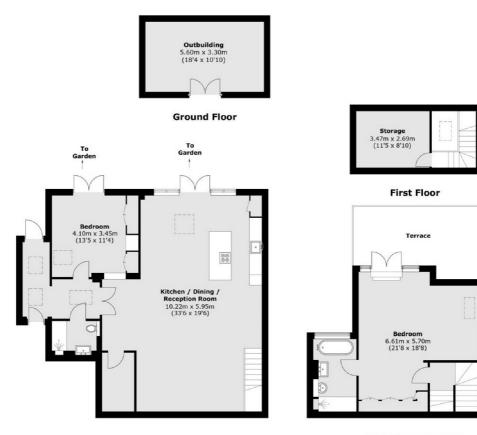

## Fellows Road, London, NW3

Lower Ground Floor

**Raised Ground Floor** 

Total area (approx.): 160.1 sq. m (1,723.2 sq. ft) Terrace: 18.8 sq. m (202.4 sq. ft) Outbuilding: 18.4 sq. m (198.0 sq. ft)

Hampstead 56 Heath Street London NW3 1DL Sales 020 7433 0273 Energy Rating: C. We aim to make our particulars both accurate and reliable. However they are not guaranteed; nor do they form part of an offer or contract. If you require clarification on any points then please contact us, especially if you're traveling some distance to view. Please note that appliances and heating systems have not been tested and therefore no warranties can be given as to their good working order.