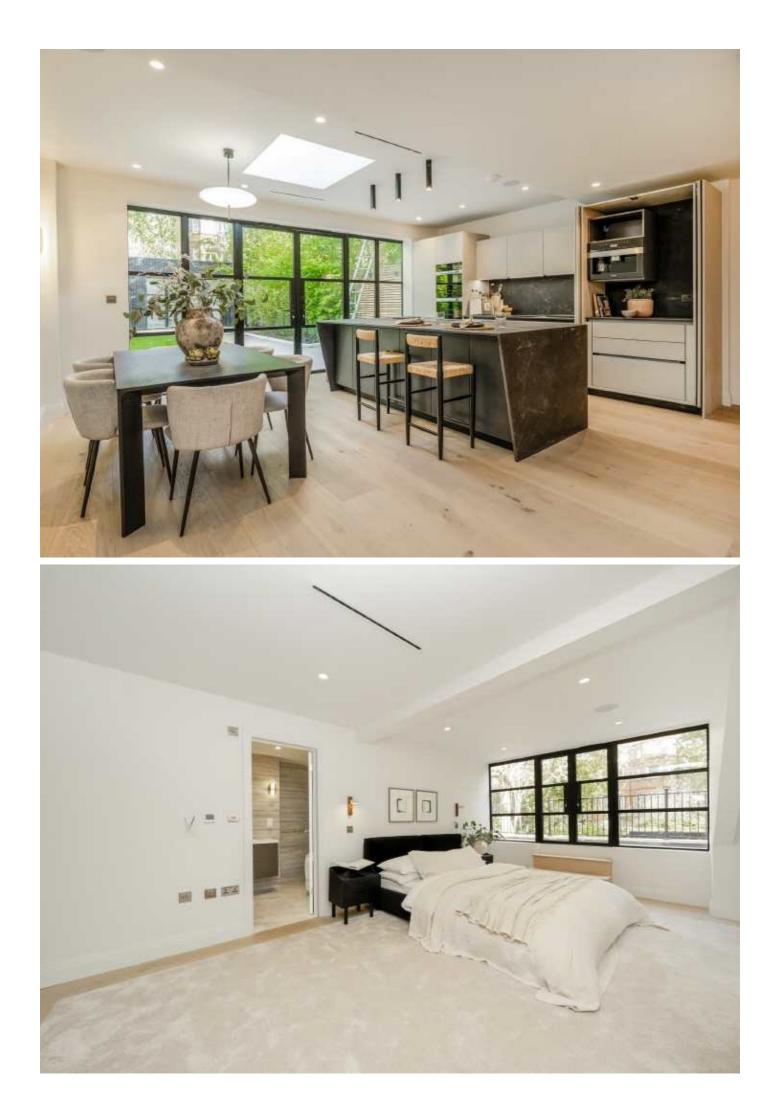

Set on a peaceful, tree-lined street, it features a private entrance, share of freehold, and an exceptional garden, perfect for entertaining or relaxing.

Designed by award-winning Seesaw Studios, the interiors combine contemporary style with a warm, inviting feel. The Italian Snaidero kitchen includes high-spec Miele appliances, an integrated coffee machine, and a drinks fridge. Large Crittall doors open onto the sunlit garden.