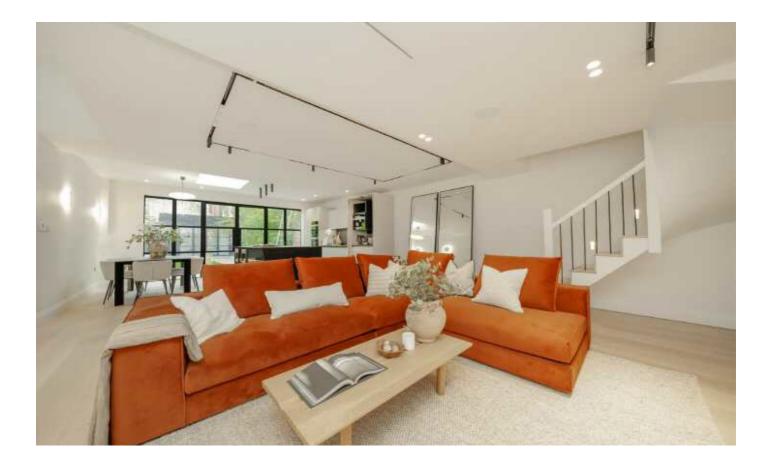

Set on a peaceful, tree-lined street, it features a private entrance, share of freehold, and an exceptional garden, perfect for entertaining or relaxing.

Designed by award-winning Seesaw Studios, the interiors combine contemporary style with a warm, inviting feel. The Italian Snaidero kitchen includes high-spec Miele appliances, an integrated coffee machine, and a drinks fridge. Large Crittall doors open onto the sunlit garden.