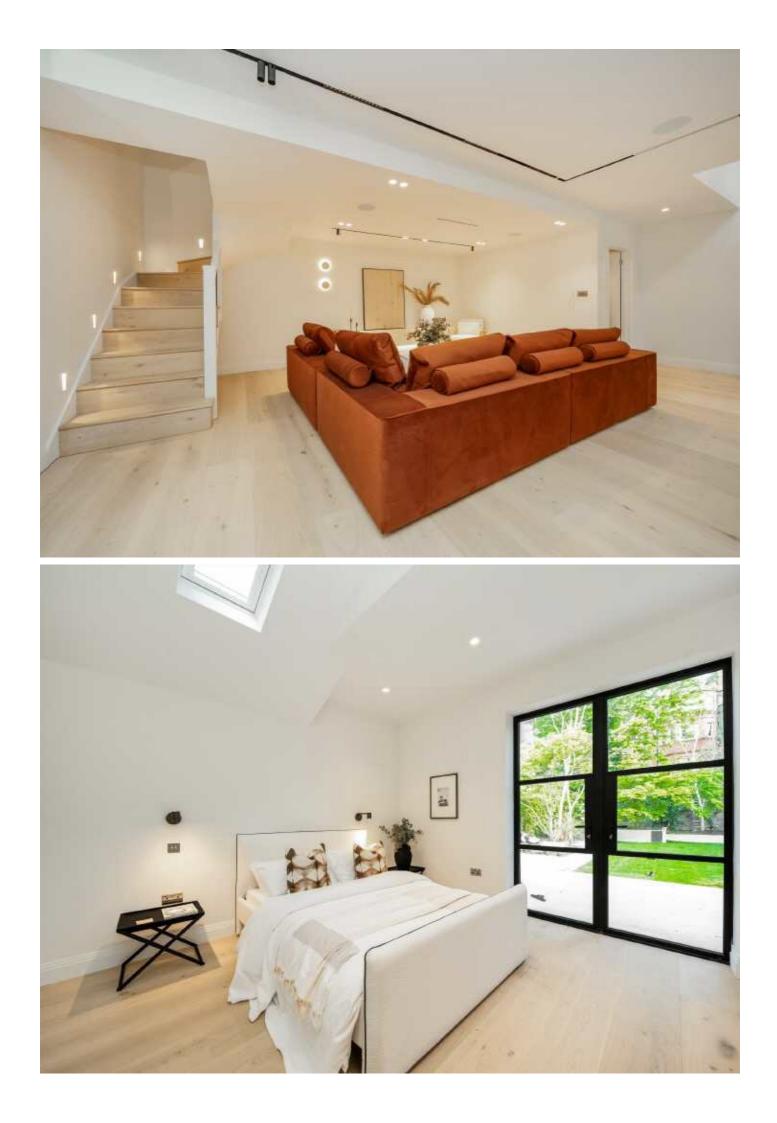

A stylish garden outhouse with a shower adds flexible space for guests, a studio, or home office.

Located just moments from Hampstead Heath and Primrose Hill, Fellows Road offers easy access to Swiss Cottage (Jubilee line) and Belsize Park (Northern line). Enjoy the boutique shops, cafés, and restaurants that give this sought after neighbourhood its village feel.