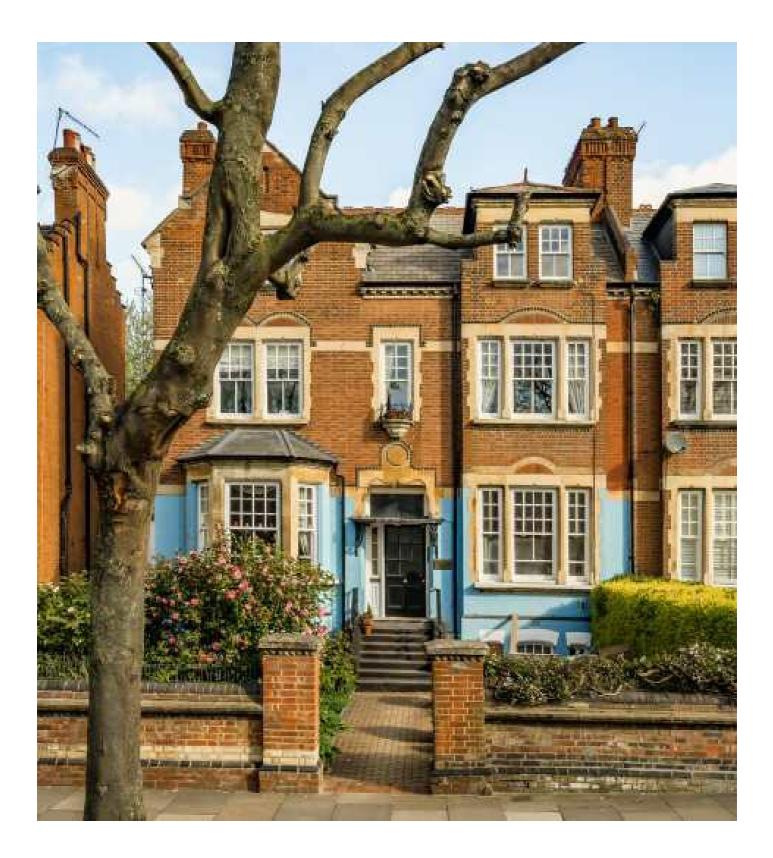

## **Fellows Road, NW3**

A stylish two double bedroom garden apartment with stunning private garden and a share of the freehold. Offered chain free, this beautifully renovated garden apartment in Belsize Park blends indoor comfort with stunning outdoor appeal

Set on a peaceful, tree-lined street, it features a private entrance, share of freehold, and an exceptional garden, perfect for entertaining or relaxing.

Designed by award-winning Seesaw Studios, the interiors combine contemporary style with a warm, inviting feel. The Italian Snaidero kitchen includes high-spec Miele appliances, an integrated coffee machine, and a drinks fridge. Large Crittall doors open onto the sunlit garden.

A stylish garden outhouse with a shower adds flexible space for guests, a studio, or home office.

Located just moments from Hampstead Heath and Primrose Hill, Fellows Road offers easy access to Swiss Cottage (Jubilee line) and Belsize Park (Northern line). Enjoy the boutique shops, cafés, and restaurants that give this sought after neighbourhood its village feel.