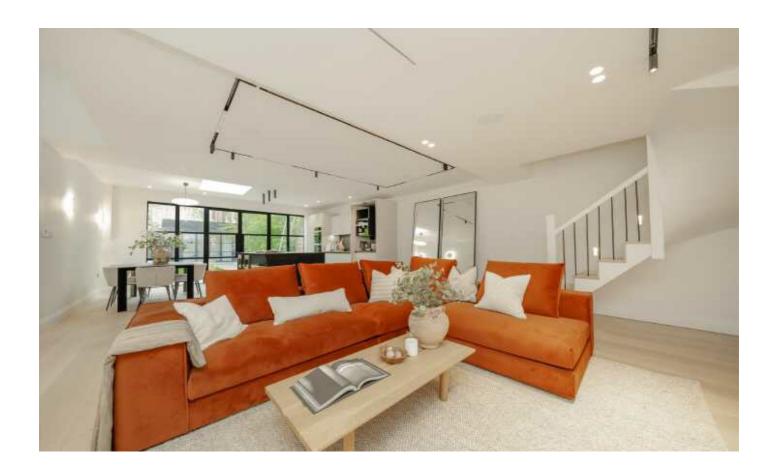

## Fellows Road, NW3

A stylish two double bedroom garden apartment with stunning private garden and a share of the freehold. Offered chain free, this beautifully renovated garden apartment in Belsize Park blends indoor comfort with stunning outdoor appeal

Set on a peaceful, tree-lined street, it features a private entrance, share of freehold, and an exceptional garden, perfect for entertaining or relaxing.

Designed by award-winning Seesaw Studios, the interiors combine contemporary style with a warm, inviting feel. The Italian Snaidero kitchen includes high-spec Miele appliances, an integrated coffee machine, and a drinks fridge. Large Crittall doors open onto the sunlit garden.