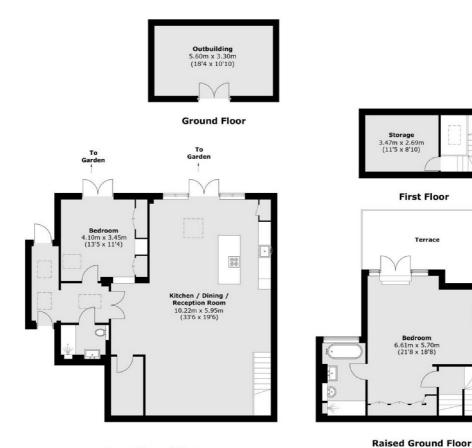

## Fellows Road, London, NW3

**Lower Ground Floor** 

Hampstead

London

Sales

NW3 1DL

56 Heath Street

020 7433 0273

Total area (approx.): 160.1 sq. m (1,723.2 sq. ft)
Terrace: 18.8 sq. m (202.4 sq. ft)
Outbuilding: 18.4 sq. m (198.0 sq. ft)