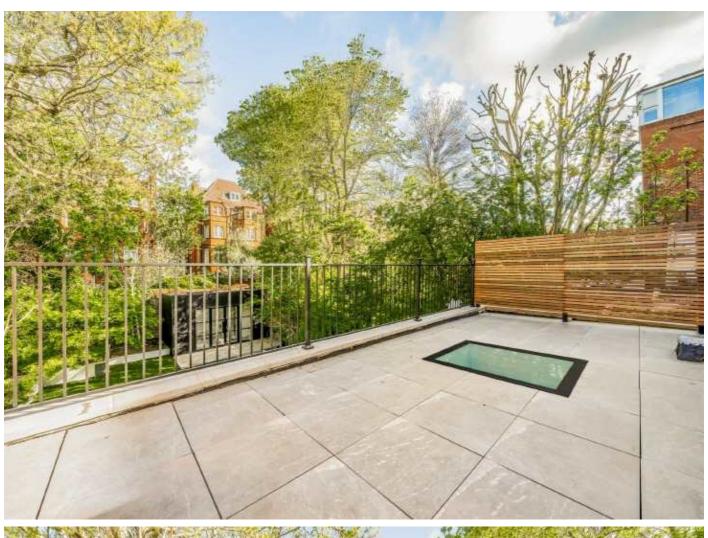

Total area (approx.): 160.1 sq. m (1,723.2 sq. ft)
Terrace: 18.8 sq. m (202.4 sq. ft)
Outbuilding: 18.4 sq. m (198.0 sq. ft)