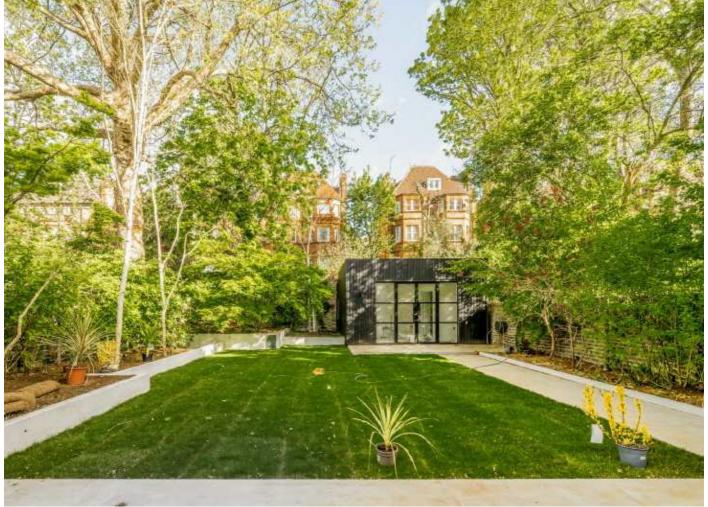

## Fellows Road, NW3

A stylish two double bedroom garden apartment with stunning private garden and a share of the freehold. Offered chain free, this beautifully renovated garden apartment in Belsize Park blends indoor comfort with stunning outdoor appeal

Set on a peaceful, tree-lined street, it features a private entrance, share of freehold, and an exceptional garden, perfect for entertaining or relaxing.

Designed by award-winning Seesaw Studios, the interiors combine contemporary style with a warm, inviting feel. The Italian Snaidero kitchen includes high-spec Miele appliances, an integrated coffee machine, and a drinks fridge. Large Crittall doors open onto the sunlit garden.

A stylish garden outhouse with a shower adds flexible space for guests, a studio, or home office.

Located just moments from Hampstead Heath and Primrose Hill, Fellows Road offers easy access to Swiss Cottage (Jubilee line) and Belsize Park (Northern line). Enjoy the boutique shops, cafés, and restaurants that give this sought after neighbourhood its village feel.