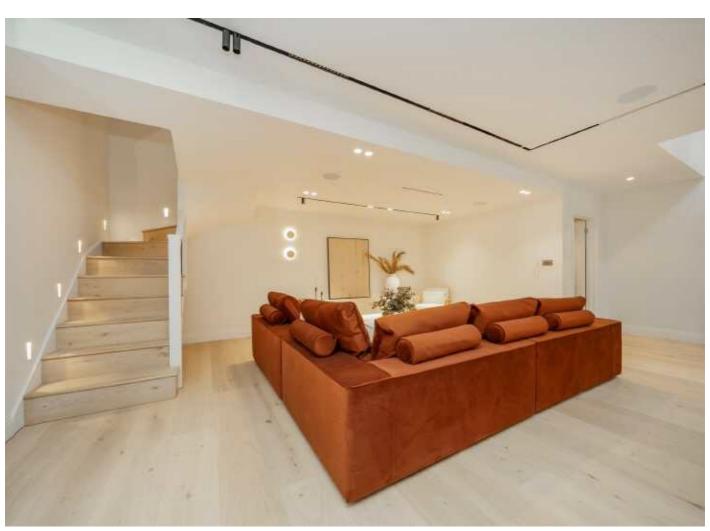

Set on a peaceful, tree-lined street, it features a private entrance, share of freehold, and an exceptional garden, perfect for entertaining or relaxing.

Designed by award-winning Seesaw Studios, the interiors combine contemporary style with a warm, inviting feel. The Italian Snaidero kitchen includes high-spec Miele appliances, an integrated coffee machine, and a drinks fridge. Large Crittall doors open onto the sunlit garden.