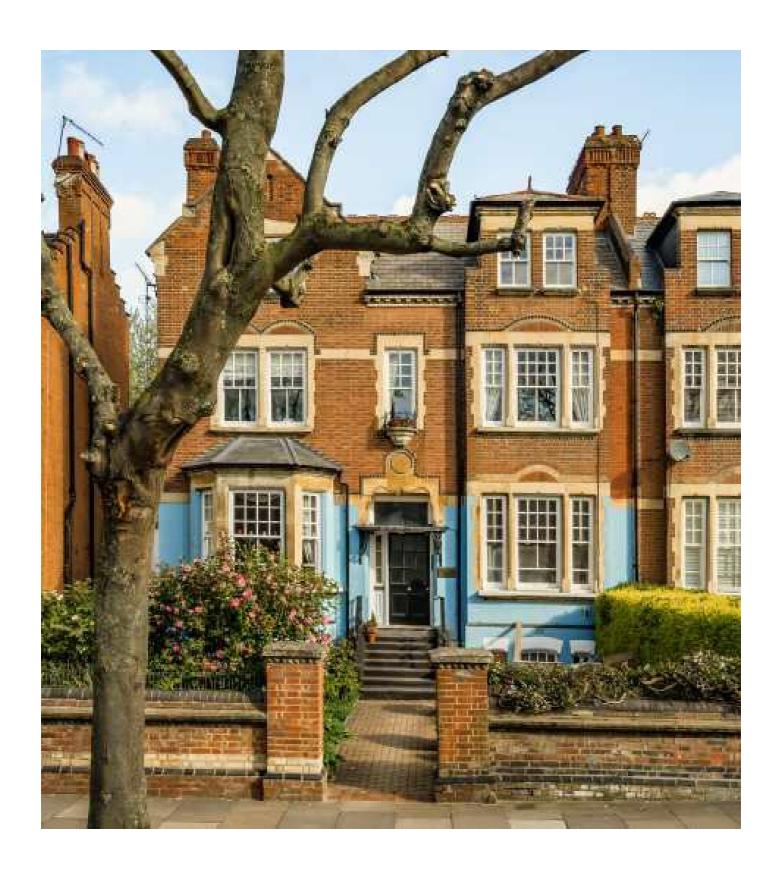

## Fellows Road, NW3

A stylish two double bedroom garden apartment with stunning private garden and a share of the freehold. Offered chain free, this beautifully renovated garden apartment in Belsize Park blends indoor comfort with stunning outdoor appeal

Set on a peaceful, tree-lined street, it features a private entrance, share of freehold, and an exceptional garden, perfect for entertaining or relaxing.

Designed by award-winning Seesaw Studios, the interiors combine contemporary style with a warm, inviting feel. The Italian Snaidero kitchen includes high-spec Miele appliances, an integrated coffee machine, and a drinks fridge. Large Crittall doors open onto the sunlit garden.