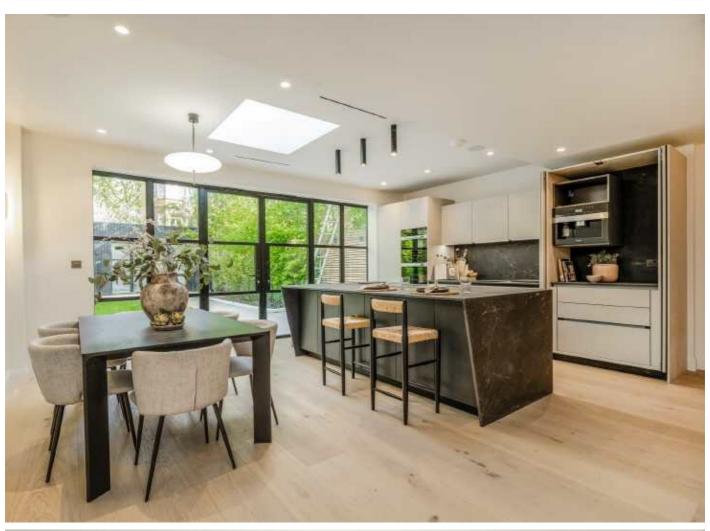

Set on a peaceful, tree-lined street, it features a private entrance, share of freehold, and an exceptional garden, perfect for entertaining or relaxing.

Designed by award-winning Seesaw Studios, the interiors combine contemporary style with a warm, inviting feel. The Italian Snaidero kitchen includes high-spec Miele appliances, an integrated coffee machine, and a drinks fridge. Large Crittall doors open onto the sunlit garden.