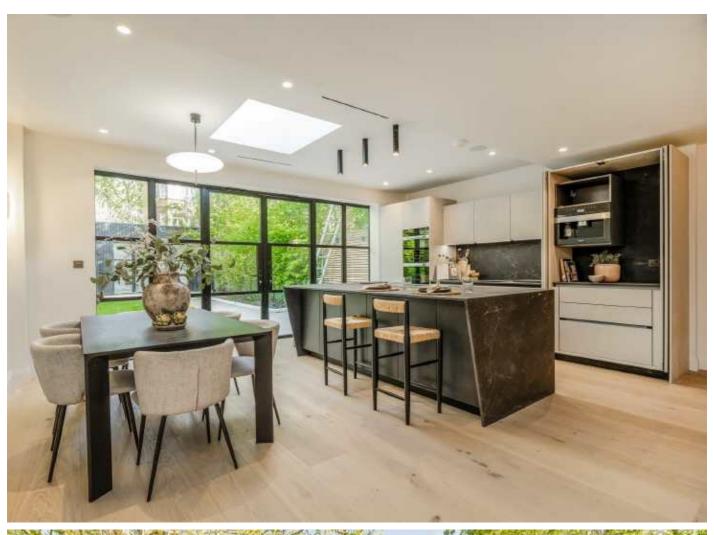

Set on a peaceful, tree-lined street, it features a private entrance, share of freehold, and an exceptional private garden perfect for entertaining or relaxing.

Designed by award-winning Seesaw Studios, the interiors combine contemporary style with a warm, inviting feel. The Italian Snaidero kitchen includes high-spec Miele appliances, an integrated coffee machine, and a drinks fridge. Large Crittall doors open onto the sunlit garden.