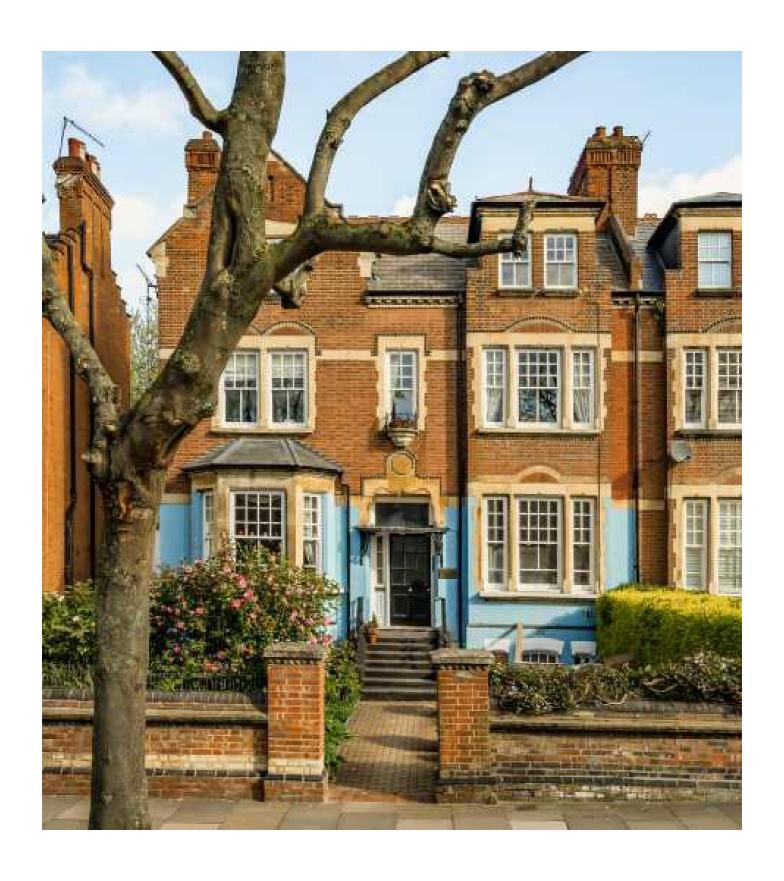

Set on a peaceful, tree-lined street, it features a private entrance, share of freehold, and an exceptional private garden perfect for entertaining or relaxing.

Designed by award-winning Seesaw Studios, the interiors combine contemporary style with a warm, inviting feel. The Italian Snaidero kitchen includes high-spec Miele appliances, an integrated coffee machine, and a drinks fridge. Large Crittall doors open onto the sunlit garden.

A stylish garden outhouse with a shower adds flexible space for guests, a studio, or home office.

Located just moments from Hampstead Heath and Primrose Hill, Fellows Road offers easy access to Swiss Cottage (Jubilee Line) and Belsize Park (Northern Line). Enjoy the boutique shops, cafés, and restaurants that give this soughtafter neighbourhood its village feel.