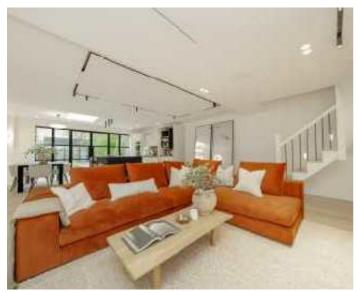

Set on a peaceful, tree-lined street, it features a private entrance, share of freehold, and an exceptional private garden perfect for entertaining or relaxing.

Designed by award-winning Seesaw Studios, the interiors combine contemporary style with a warm, inviting feel. The Italian Snaidero kitchen includes high-spec Miele appliances, an integrated coffee machine, and a drinks fridge. Large Crittall doors open onto the sunlit garden.