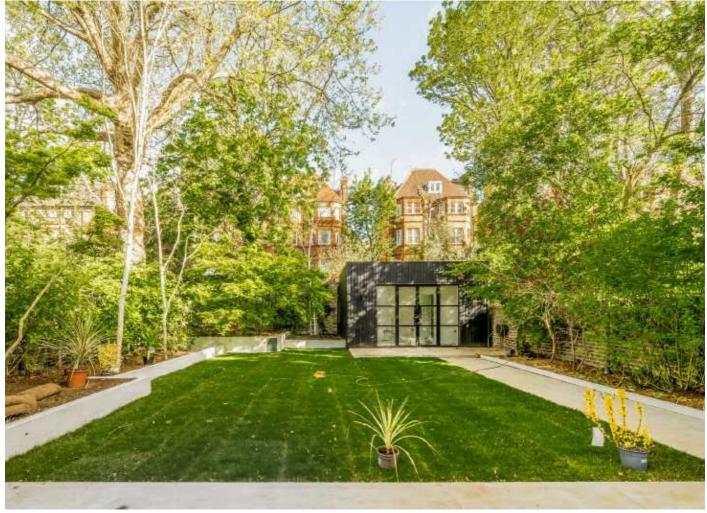

Set on a peaceful, tree-lined street, it features a private entrance, share of freehold, and an exceptional private garden perfect for entertaining or relaxing.

Designed by award-winning Seesaw Studios, the interiors combine contemporary style with a warm, inviting feel. The Italian Snaidero kitchen includes high-spec Miele appliances, an integrated coffee machine, and a drinks fridge. Large Crittall doors open onto the sunlit garden.

A stylish garden outhouse with a shower adds flexible space for guests, a studio, or home office.

Located just moments from Hampstead Heath and Primrose Hill, Fellows Road offers easy access to Swiss Cottage (Jubilee Line) and Belsize Park (Northern Line). Enjoy the boutique shops, cafés, and restaurants that give this soughtafter neighbourhood its village feel.