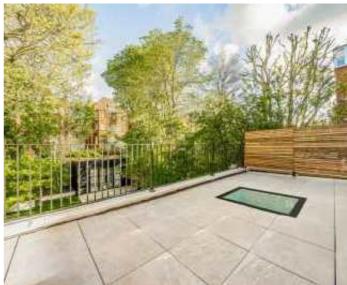

Set on a peaceful, tree-lined street, it features a private entrance, share of freehold, and an exceptional private garden perfect for entertaining or relaxing.

Designed by award-winning Seesaw Studios, the interiors combine contemporary style with a warm, inviting feel. The Italian Snaidero kitchen includes high-spec Miele appliances, an integrated coffee machine, and a drinks fridge. Large Crittall doors open onto the sunlit garden.

A stylish garden outhouse with a shower adds flexible space for guests, a studio, or home office.

Located just moments from Hampstead Heath and Primrose Hill, Fellows Road offers easy access to Swiss Cottage (Jubilee Line) and Belsize Park (Northern Line). Enjoy the boutique shops, cafés, and restaurants that give this soughtafter neighbourhood its village feel.