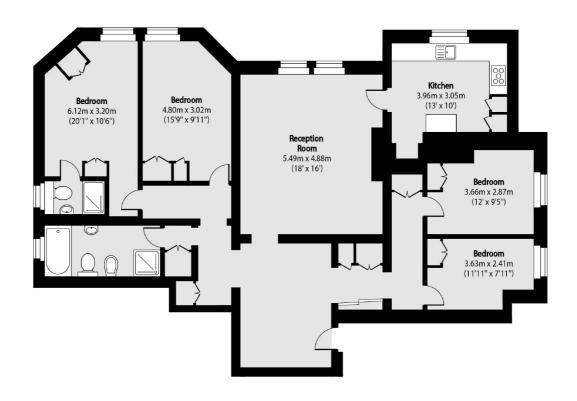

## **Features**

Large apartment (1,540 sq ft) High Ceilings Two Receptions Four Bedrooms Parking Space Sole Agent

## Finchley Road, London, NW3

Total area (approx): 143.07 sq m (1540 sq. ft)

Hampstead

London

Sales

NW31DL

56 Heath Street

020 7433 0273