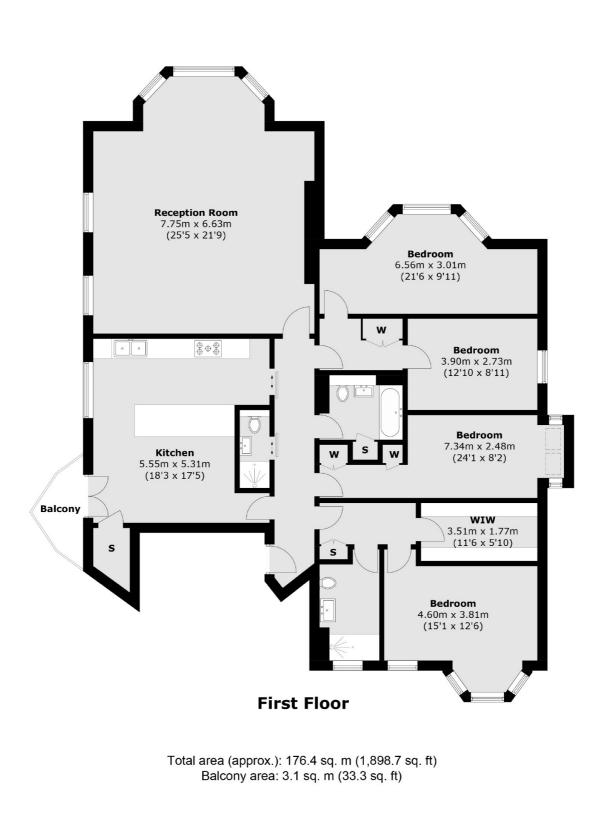

### Netherhall Gardens, NW3 £6,750 Per calendar month

A superb four bedroom apartment on the first floor of a private gated building. The property has been interior designed and has a modern feel throughout. Other benefits include private parking and balcony.

#### Features

Private Gated Apartment First Floor Four Bedroom Balcony Off Street Parking Interior Designed