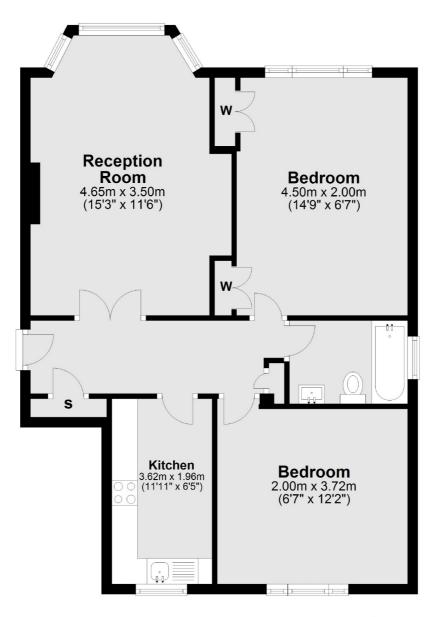

## Tudor Close, London, NW3

**First Floor** 

#### Total area: approx. 69.7 sq. metres (750.7 sq. feet)