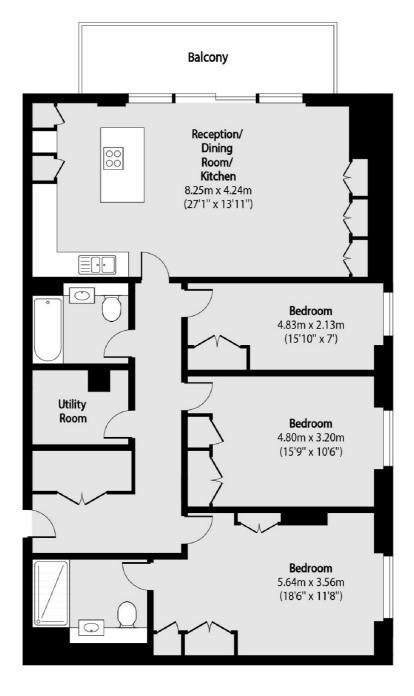

### Penrose Gardens, London, NW3

Total area (approx):112.13 sq m (1207 sq. ft)Balcony total area (approx):10.31 sq m (111 sq. ft)

Hampstead 56 Heath Street London NW3 1DL Sales 020 7433 0273 Energy Rating: B. We aim to make our particulars both accurate and reliable. However they are not guaranteed; nor do they form part of an offer or contract. If you require clarification on any points then please contact us, especially if you're traveling some distance to view. Please note that appliances and heating systems have not been tested and therefore no warranties can be given as to their good working order.