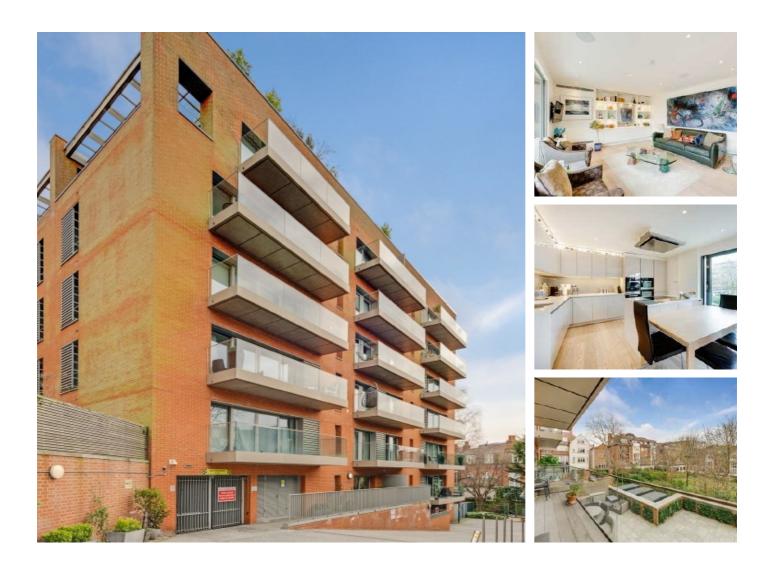

## Penrose Gardens, NW3 £1,395,000

Immaculately presented three bedroom second floor luxury apartment, with a large reception, two bathrooms, utility room, two underground secure parking spaces (with EV charging), air conditioning, underfloor heating and a large south facing balcony.

This prestigious modern development development also has a concierge and delightful communal gardens.

EPC Rating B

Kidderpore Avenue is a pleasant residential street and is well placed for Hampstead Heath and West Heath. There is easy access to Hampstead Village with its multiple boutique shops, cafés and restaurants as well as transport link from Hampstead Tube Station (Northern Line) and West Hampstead Tube Station (Jubilee Line) and West Hampstead Overground Station.

### Features

Excellent Condition Two EV Parking Spaces Large South Facing Balcony Air Conditioning Communal Gardens Concierge