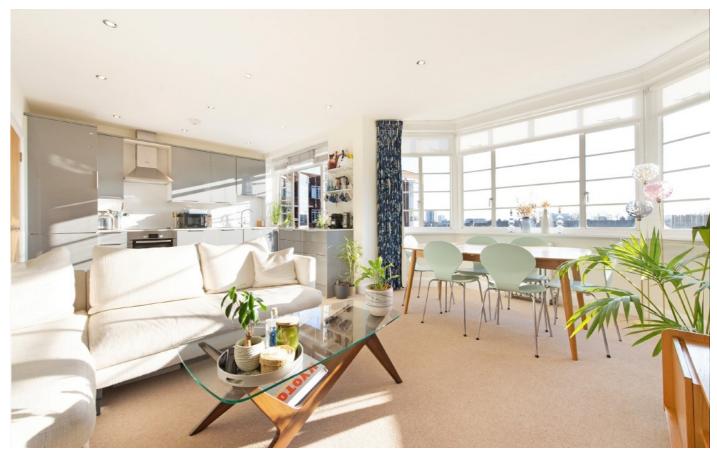

## Belsize Avenue, NW3

The large open-plan, kitchen/reception is a great space to work with as a living area. The principal bedroom is very large with an en-suite bathroom, the second bedroom is alongside, also a very good double bedroom with a separate shower room next door.