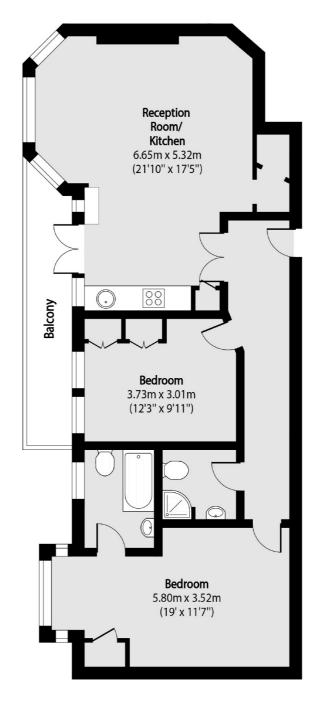

## Belsize Avenue, NW3

The large open-plan, kitchen/reception is a great space to work with as a living area. The principal bedroom is very large with an en-suite bathroom, the second bedroom is alongside, also a very good double bedroom with a separate shower room next door.

### Belsize Avenue, London, NW3

Total area (approx): 79.96 sq m (861 sq. ft)

Balcony total area (approx): 7.09 sq m (76 sq. ft)

020 7433 0273

Hampstead