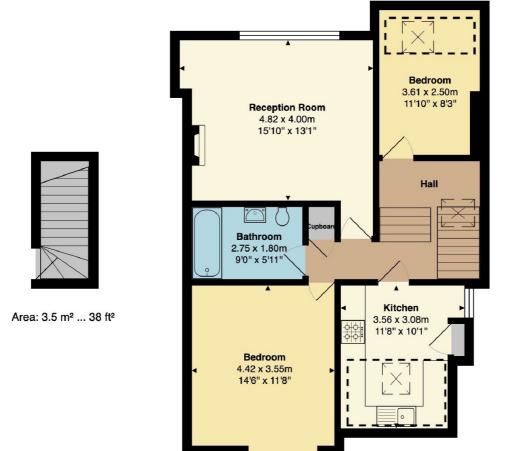

The principal bedroom is a large double with the modern bathroom alongside. The large separate reception and kitchen are all on this level with the second double bedroom down half a flight of stairs from the rest of the property.

## Netherhall Gardens, London, NW3

Flat 4, 35 Netherall Gardens, London, NW3 5RL

Area: 75.5 m² ... 813 ft² (excludes restricted height)

Total Area: 79.0 m<sup>2</sup> ... 851 ft<sup>2</sup>

All measurements are approximate and for display purposes only