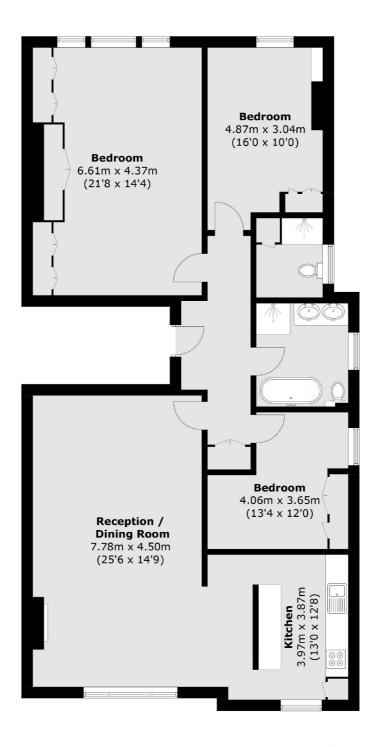

## Belsize Park Gardens, NW3 £1,695,000

Occupying the second floor of an elegant end-of-terrace, semi-detached white stucco-fronted house is this beautifully presented three double bedroom apartment. The property has high ceilings, parquet wood flooring, two bathrooms, and a large 25' reception room ideal for entertaining. This impressive home combines space, light, and character in a sought-after setting.

## **Features**

Excellent Condition Approximately 1400 Sq Ft Three Double Bedrooms Two Bathrooms Parquet Wood Flooring Close to Belsize Park tube

## Belsize Park Gardens, London, NW3

Total area (approx.): 129.3 sq. m (1391.8 sq. ft)

Hampstead

London

Sales

NW3 1DL

56 Heath Street

020 7433 0273