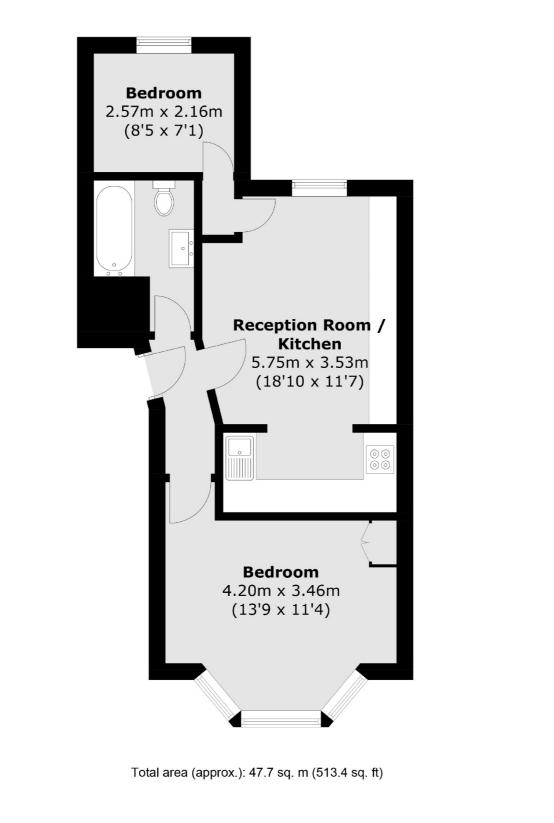

## Willow Road, NW3 £650,000

Beautifully presented two bedroom ground floor flat, in this charming period property.

Located in this enviable position within moments of Hampstead Heath, and close to Hampstead High Street and South End Green's shops and cafes, and approximately 0.2 miles from Hampstead Underground Station (Northern Line) and 0.4 miles from Hampstead Overground Station

## Features

Excellent Condition Two Bedrooms Close to Hampstead Heath Share of Freehold Low Service Charge Sole Agent

Hampstead 56 Heath Street London NW3 1DL Sales 020 7433 0273 Energy Rating: D. We aim to make our particulars both accurate and reliable. However they are not guaranteed; nor do they form part of an offer or contract. If you require clarification on any points then please contact us, especially if you're traveling some distance to view. Please note that appliances and heating systems have not been tested and therefore no warranties can be given as to their good working order.