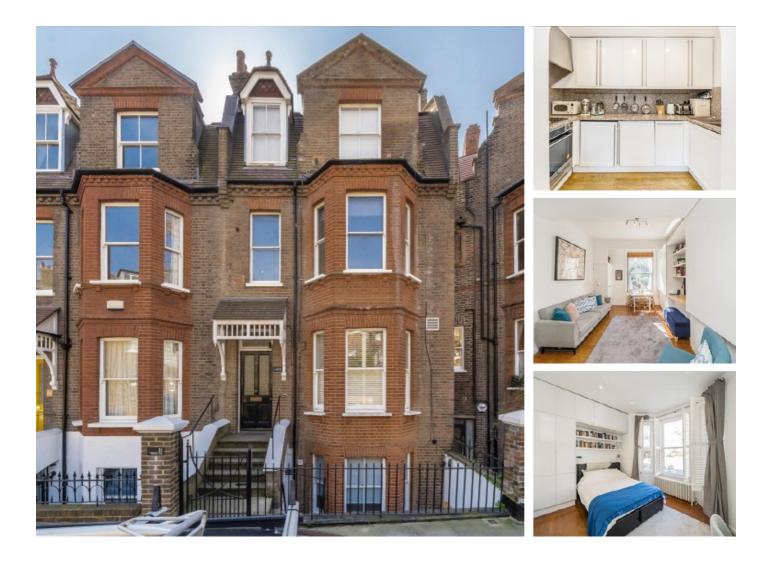

## Willow Road, NW3 £650,000

Beautifully presented two bedroom ground floor flat, in this charming period property.

Located in this enviable position within moments of Hampstead Heath, and close to Hampstead High Street and South End Green's shops and cafes, and approximately 0.2 miles from Hampstead Underground Station (Northern Line) and 0.4 miles from Hampstead Overground Station

## Features

Excellent Condition Two Bedrooms Close to Hampstead Heath Share of Freehold Low Service Charge Sole Agent

Hampstead 56 Heath Street London NW3 1DL Sales 020 7433 0273 Energy Rating: D. We aim to make our particulars both accurate and reliable. However they are not guaranteed; nor do they form part of an offer or contract. If you require clarification on any points then please contact us, especially if you're traveling some distance to view. Please note that appliances and heating systems have not been tested and therefore no warranties can be given as to their good working order.