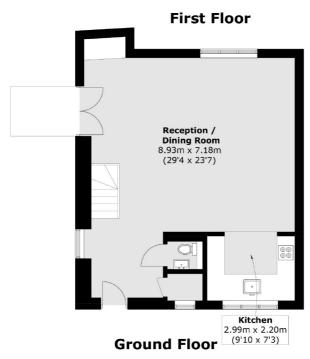

## Primrose Gardens, NW3 £1,300,000

A charming semi-detached freehold house arranged over two floors. The propertyt has two bedrooms, two bathrooms, and a spacious 29ft reception/dining room. Features off-street parking and a delightful patio garden.

## Primrose Gardens, London, NW3

Total area (approx.): 107.7 sq. m (1,159.2 sq. ft)

Hampstead

NW3 1DL

London

Sales

56 Heath Street

020 7433 0273