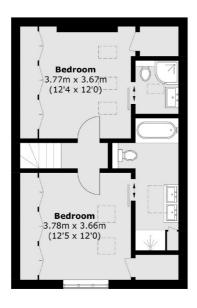

## Primrose Gardens, NW3 £1,300,000

A charming semi-detached freehold house arranged over two floors. The propertyt has two bedrooms, two bathrooms, and a spacious 29ft reception/dining room. Features off-street parking and a delightful patio garden.

## Primrose Gardens, London, NW3

Total area (approx.): 107.7 sq. m (1,159.2 sq. ft)

Hampstead

NW3 1DL

London

Sales

56 Heath Street

020 7433 0273