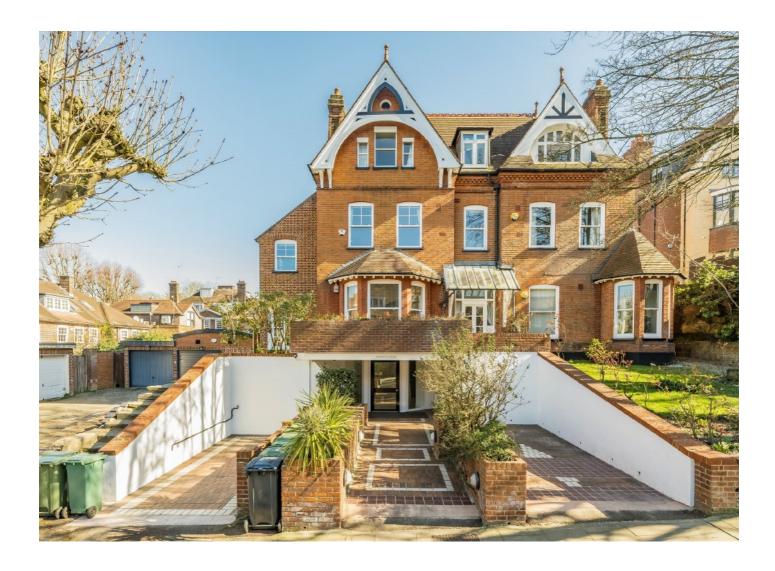

# Redington Road, NW3 £1,685,000

A spacious three double bedroom first floor apartment in one of Hampstead's finest tree lined roads. Located in an impressive detached house, this home features a superb 26' reception room with a renovated split level kitchen in addition to a private balcony.

Redington Road is well placed for Hampstead Village with in numerous restaurants, cafes and the open acres of the wooded West Heath are moments away. Hampstead Underground Station (Northern Line) is less than 0.5 miles away and there is easy access to Finchley Road Station (Jubilee & Metropolitan Lines) 0.8 miles away.