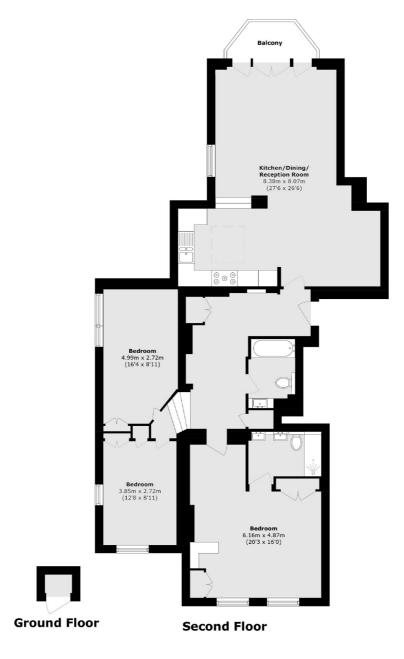

### Redington Road, London, NW3

Total area (approx.): 127.7 sq. m (1374.5 sq. ft) (Excluding External Storage) Balcony area (approx.): 3.6 sq. m (38.7 sq. ft) External Storage area (approx.): 6.9 sq. m (74.2 sq. ft)