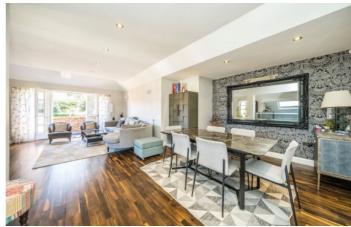

# Redington Road, NW3 £1,685,000

A spacious three double bedroom first floor apartment in one of Hampstead's finest tree lined roads. Located in an impressive detached house, this home features a superb 26' reception room with a renovated split level kitchen in addition to a private balcony.

## Redington Road, NW3

There is a nice separation from the entrance hall with the living area, with a lush green outlook from the balcony and the bedrooms, with the large family bathroom between. The master bedroom is a great size and has a fantastic en-suite shower room.