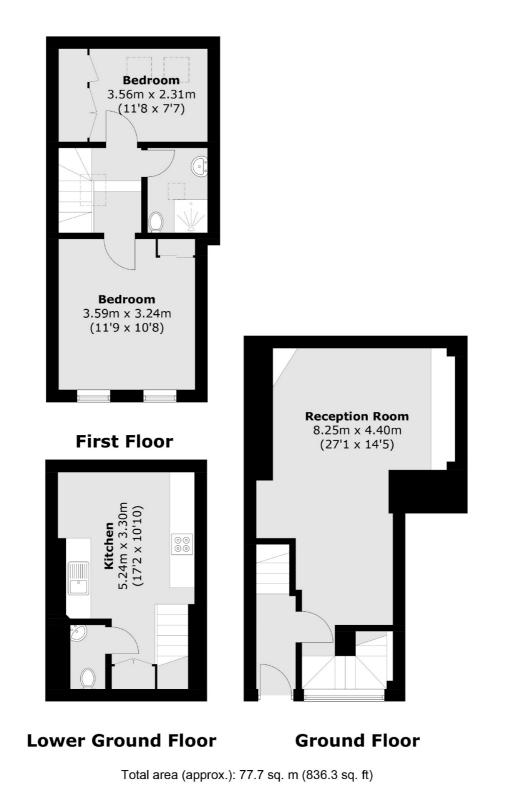

## New End, NW3 £3,000 Per calendar month

A charming two bedroom terraced house in Hampstead Village. The property is arranged over three floors, has an eat in kitchen, generous living space and wooden floors throughout.