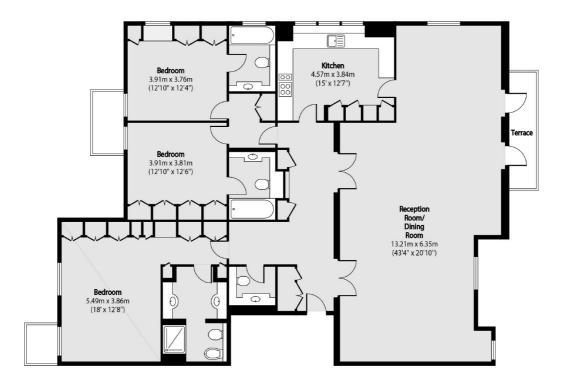

### Maresfield Gardens, London, NW3

Total area (approx):193.88 sq m (2087 sq. ft)Terrace total area (approx):4.9 sq m (53 sq. ft)

Hampstead 56 Heath Street London NW3 1DL Lettings 020 7433 0274 Energy Rating: C. We aim to make our particulars both accurate and reliable. However they are not guaranteed; nor do they form part of an offer or contract. If you require clarification on any points then please contact us, especially if you're traveling some distance to view. Please note that appliances and heating systems have not been tested and therefore no warranties can be given as to their good working order.