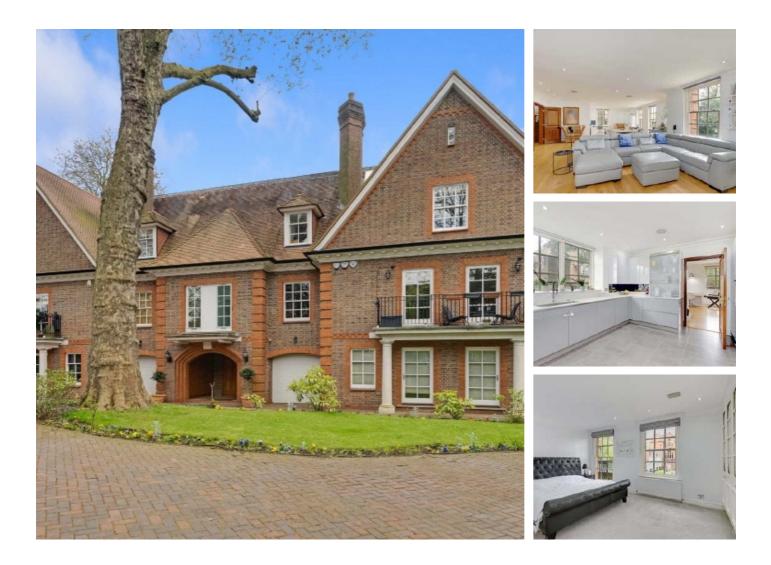

# Maresfield Gardens, NW3 £9,000 Per calendar month

A stunning three-bedroom apartment offering an impressive 2,095 sq ft of lateral living space. This exceptional property boasts a range of unique features, including a dedicated parking space within a gated forecourt, three en-suite bedrooms plus a separate WC, extensive built-in storage throughout, and a recently renovated kitchen fitted with high-end Siemens appliances.

The property is ideally located in a quiet residential street within easy reach of Hampstead Village, Belsize Park and Swiss Cottage, with their multiple shopping and transport facilities and schools.

### Features

Off-Street Parking Video Entry And Fob Access Natural Light Throughout Amazing Location Recently Renovated Kitchen Gated Property