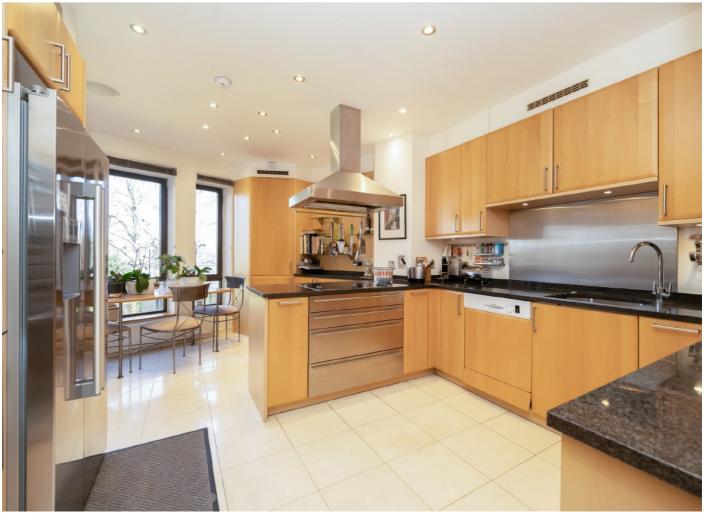

## Lower Terrace, NW3

A superb, lateral, three bedroom apartment set on the first floor of this exclusive, secure, gated block.

The apartment offers spacious accommodation, featuring a magnificent double reception room, separate kitchen, a large principal bedroom with en suite bathroom and separate shower room, two further bedrooms, guest cloakroom, utility room and an enclosed private balcony.