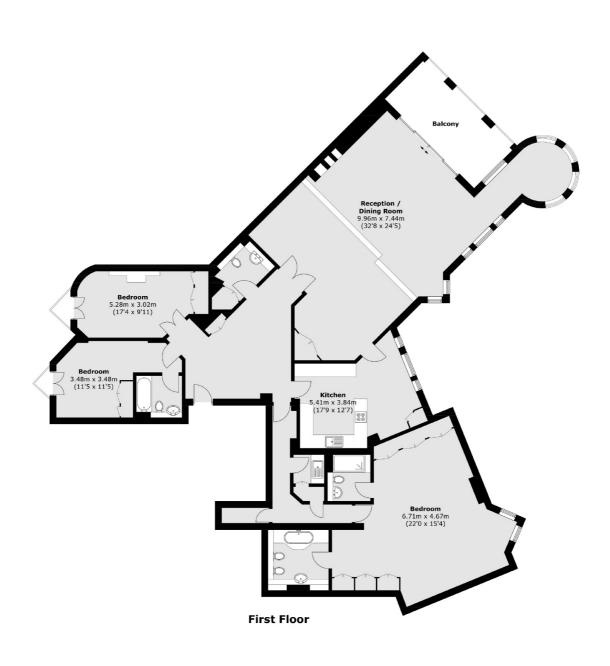

## Lower Terrace, NW3

A superb, lateral, three bedroom apartment set on the first floor of this exclusive, secure, gated block.

The apartment offers spacious accommodation, featuring a magnificent double reception room, separate kitchen, a large principal bedroom with en suite bathroom and separate shower room, two further bedrooms, guest cloakroom, utility room and an enclosed private balcony.

## Lower Terrace, London, NW3

Total area (approx.): 235.22 sq. m (2532 sq. ft)

Hampstead

London

Sales

NW3 1DL

56 Heath Street

020 7433 0273