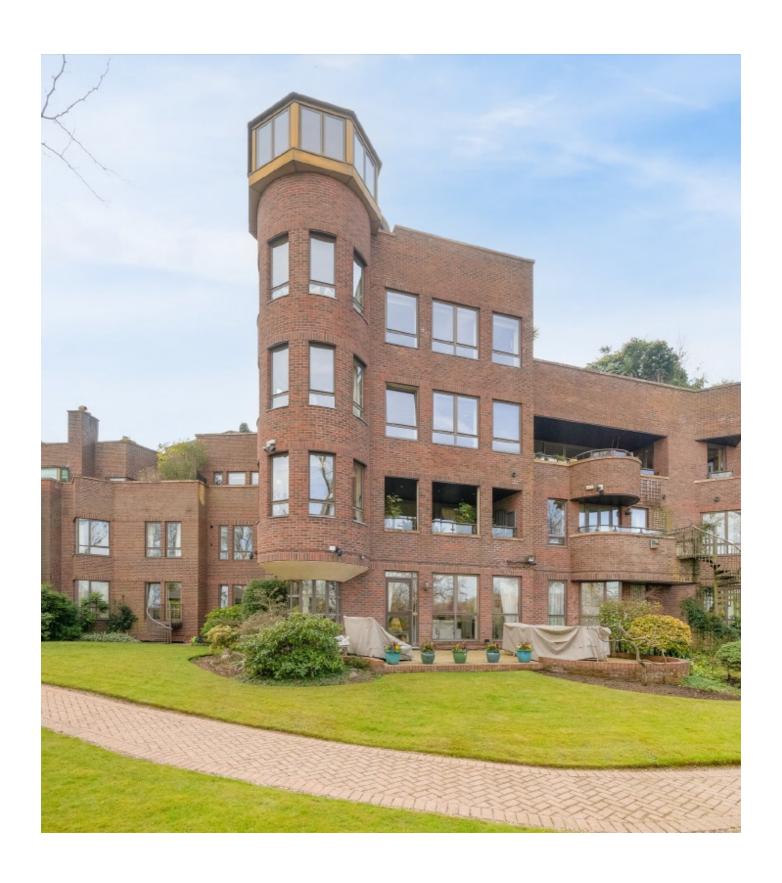

## Lower Terrace, NW3

A superb, lateral, three bedroom apartment set on the first floor of this exclusive, secure, gated block.

The apartment offers spacious accommodation, featuring a magnificent double reception room, separate kitchen, a large principal bedroom with en suite bathroom and separate shower room, two further bedrooms, guest cloakroom, utility room and an enclosed private balcony.

Summit Lodge is located at the highest point in Central London, overlooking Whitestone Pond and Hampstead Heath, and is a short walk from Hampstead High Street and Hampstead Underground Station (Northern Line)