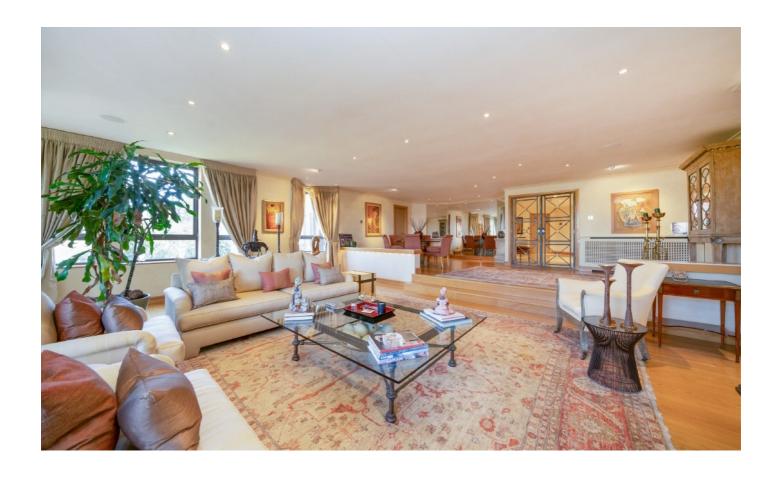

## Lower Terrace, NW3

A superb, lateral, three bedroom apartment set on the first floor of this exclusive, secure, gated block.

The apartment offers spacious accommodation, featuring a magnificent double reception room, separate kitchen, a large principal bedroom with en suite bathroom and separate shower room, two further bedrooms, guest cloakroom, utility room and an enclosed private balcony.