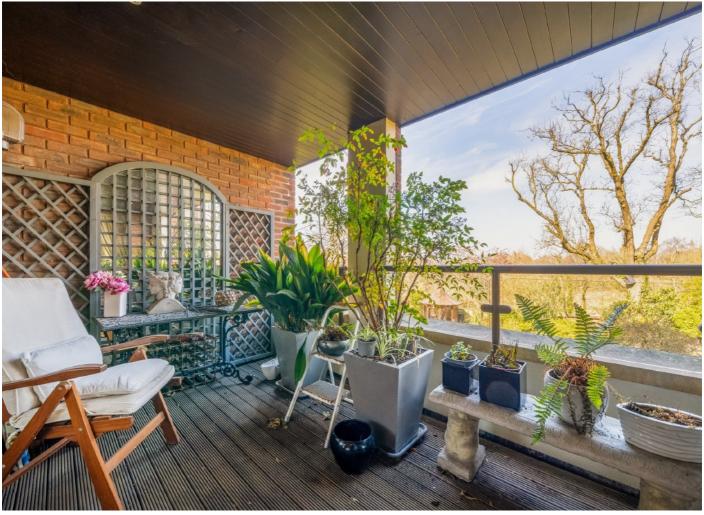

## Lower Terrace, NW3

A superb, lateral, three bedroom apartment set on the first floor of this exclusive, secure, gated block.

The apartment offers spacious accommodation, featuring a magnificent double reception room, separate kitchen, a large principal bedroom with en suite bathroom and separate shower room, two further bedrooms, guest cloakroom, utility room and an enclosed private balcony.