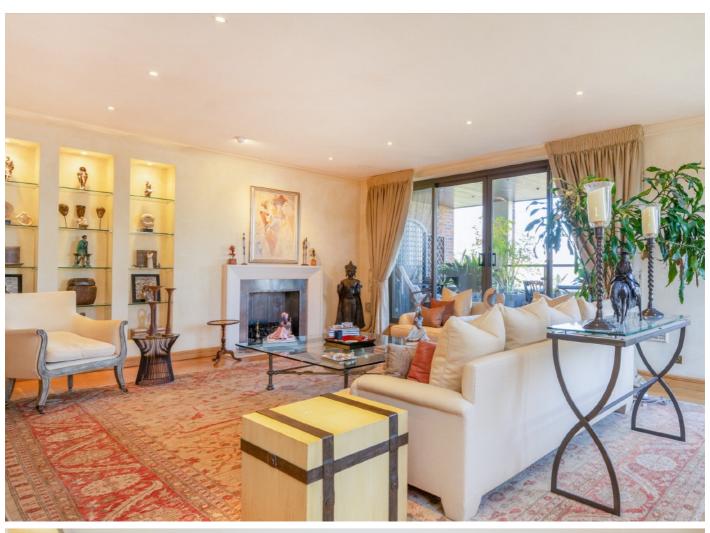

## Lower Terrace, NW3

A superb, lateral, three bedroom apartment set on the first floor of this exclusive, secure, gated block.

The apartment offers spacious accommodation, featuring a magnificent double reception room, separate kitchen, a large principal bedroom with en suite bathroom and separate shower room, two further bedrooms, guest cloakroom, utility room and an enclosed private balcony.