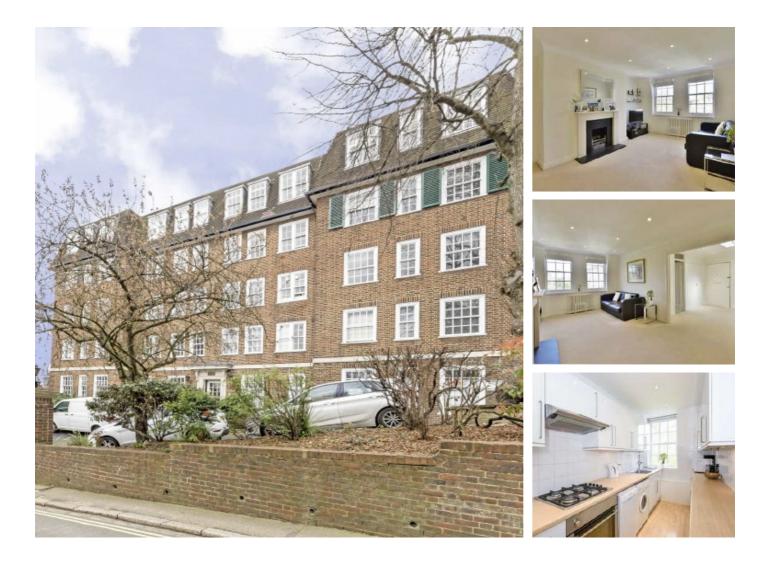

## Prince Arthur Road, NW3 £2,500 Per calendar month

Spacious one bedroom flat with a study area, situated within on of Hampstead's most popular portered blocks. The is on the 4th floor (with lift) and has a good size lviing room, spacious bedroom and well equipped separate kitchen.

Excellently located in the heart of Hampstead Village with Hampstead High Street on your doorstep where you have top restaurants such as Villa Bianca. The flat is also a very short walk from Hampstead tube station on the Northern Line

### Features

One Bedroom Spacious Reception Room Study Area Seperate Kitchen 4th Floor With Lift Hampstead Tube