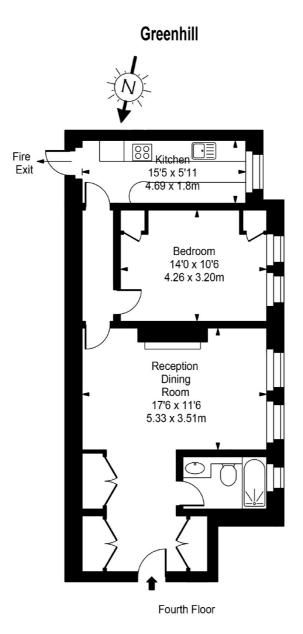

### Prince Arthur Road, London, NW3

Approx Gross Internal Area 728 Sq Ft - 67.63 Sq M For Illustration Purposes Only - Not To Scale

Floor plan by <u>www.bestangle.co.uk</u>

Hampstead 56 Heath Street London NW3 1DL Lettings 020 7433 0274 Energy Rating: C. We aim to make our particulars both accurate and reliable. However they are not guaranteed; nor do they form part of an offer or contract. If you require clarification on any points then please contact us, especially if you're traveling some distance to view. Please note that appliances and heating systems have not been tested and therefore no warranties can be given as to their good working order.