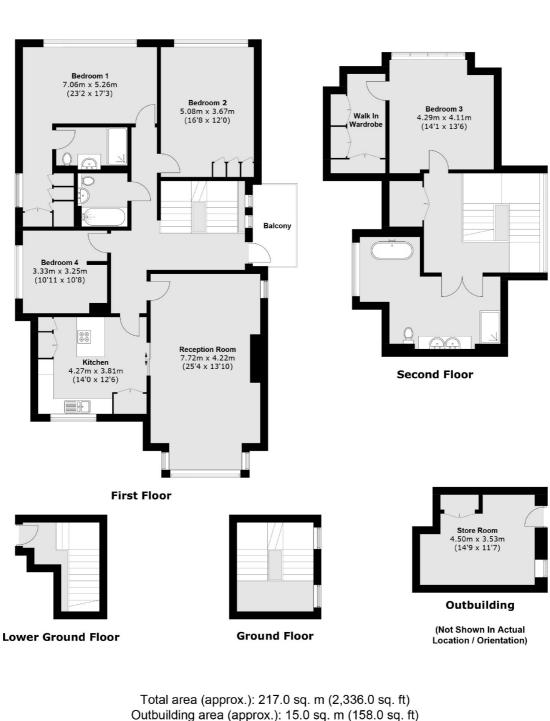

### **Kidderpore Avenue, NW3** £2,350,000

A unique and grand four bedroom split level apartment arranged over three floors of this beautiful period conversation with direct access to a private balcony.

## **Kidderpore Avenue, NW3**

The property presents an elegant finish throughout and offers a large reception/dining room, ample storage space and a study room.

### Kidderpore Avenue, London, NW3

utbuilding area (approx.): 15.0 sq. m (158.0 sq. t Balcony (approx.): 5.4 sq. m (58.1 sq. ft)

Hampstead 56 Heath Street London NW3 1DL Sales 020 7433 0273 Energy Rating: B. We aim to make our particulars both accurate and reliable. However they are not guaranteed; nor do they form part of an offer or contract. If you require clarification on any points then please contact us, especially if you're traveling some distance to view. Please note that appliances and heating systems have not been tested and therefore no warranties can be given as to their good working order.