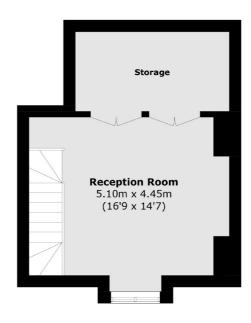

## Mansfield Road, NW3 £685,000

A stylish split-level flat of approximately 820 sq.ft, featuring a spacious private terrace, a 16' reception and presented in excellent condition. Offered chain-free, this bright and well-proportioned home is a fantastic opportunity in a desirable location.

#### **Features**

Two Bedrooms
Split Level
Chain Free
Private Terrace
Great Transport Links
Separate Kitchen

**Third Floor** 

Total area (approx.): 76.1 sq. m (819.1 sq. ft) Terrace : 19.9 sq. m (214.2 sq. ft)