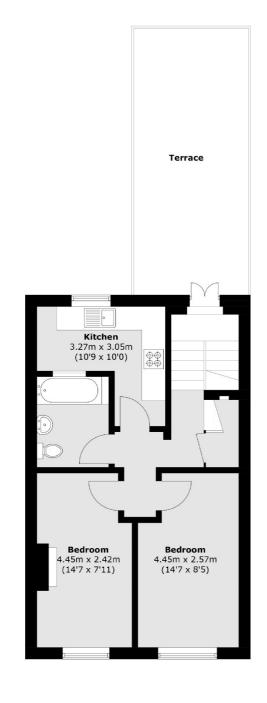

## Mansfield Road, NW3 £685,000

A stylish split-level flat of approximately 820 sq.ft, featuring a spacious private terrace, a 16' reception and presented in excellent condition. Offered chain-free, this bright and well-proportioned home is a fantastic opportunity in a desirable location.

#### **Features**

Two Bedrooms
Split Level
Chain Free
Private Terrace
Great Transport Links
Separate Kitchen

**Third Floor** 

Total area (approx.): 76.1 sq. m (819.1 sq. ft) Terrace : 19.9 sq. m (214.2 sq. ft)