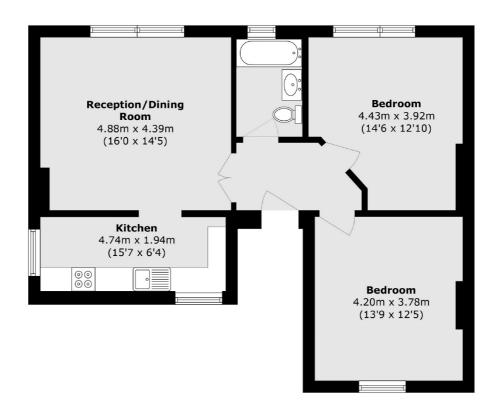

## Fellows Road, London, NW3

Total area (approx.): 74.9 sq. m (806.2 sq. ft)

Hampstead

London

Sales

NW31DL

56 Heath Street

020 7433 0273