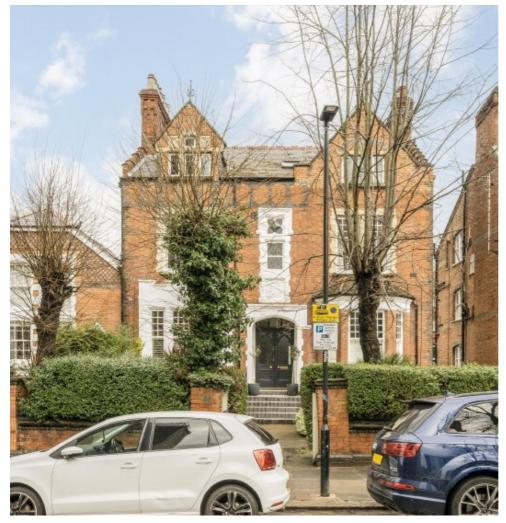

## Fellows Road, NW3 £825,000

A spacious and well-proportioned first-floor, share of freehold apartment spanning 806 sq ft, located on the sought-after Fellows Road, NW3. Offering great potential, the property is in good condition but would benefit from modernisation

Ideally situated close to Swiss Cottage and Primrose Hill, it presents an excellent opportunity to create a stylish home in a prime location.