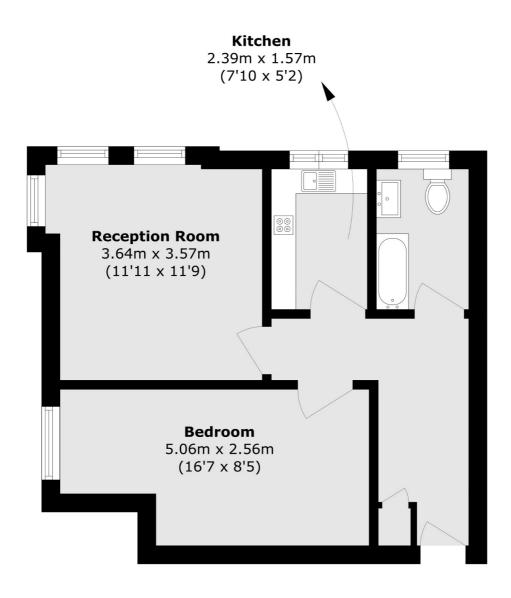

## North End Road, London, NW11

Total area (approx.): 40.3 sq. m (433.7 sq. ft)

Hampstead

NW3 1DL

London

Sales

56 Heath Street

020 7433 0273