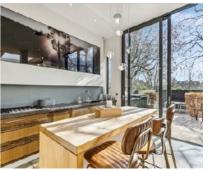

## Frognal Lane, NW3 £2,250,000

A stunning three double bedroom apartment that has been architecturally designed to a very high finish. At approximately 1760 square feet, the property benefits from a beautiful private garden and communal shared garden.

## **Features**

Three Double Bedrooms Private Garden South-Facing Garden Architecturally Designed Two Bathrooms Off-Street Parking