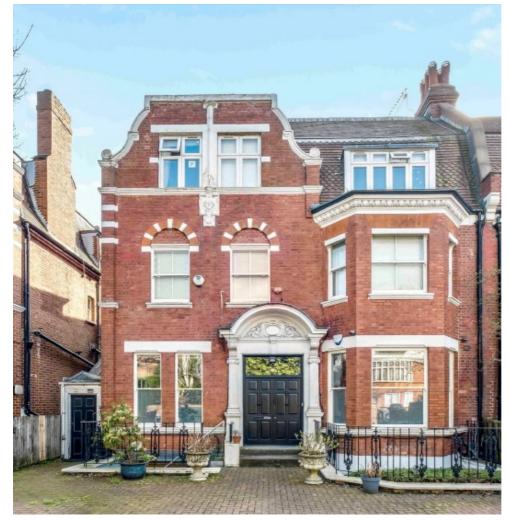

## Frognal Lane, NW3 £2,250,000

A stunning three double bedroom apartment that has been architecturally designed to a very high finish. At approximately 1760 square feet, the property benefits from a beautiful private garden and communal shared garden.

Frognal Lane is ideally situated moments from the vibrant boutiques and charming cafes of Hampstead Village and West End Lane. Excellent transport links on Finchley Road are also within easy reach as well as Hampstead Village underground (Nothern Line).