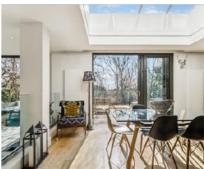

## Frognal Lane, NW3 £2,250,000

A stunning three double bedroom apartment that has been architecturally designed to a very high finish. At approximately 1760 square feet, the property benefits from a beautiful private garden and communal shared garden.

## **Features**

Three Double Bedrooms Private Garden South-Facing Garden Architecturally Designed Two Bathrooms Off-Street Parking