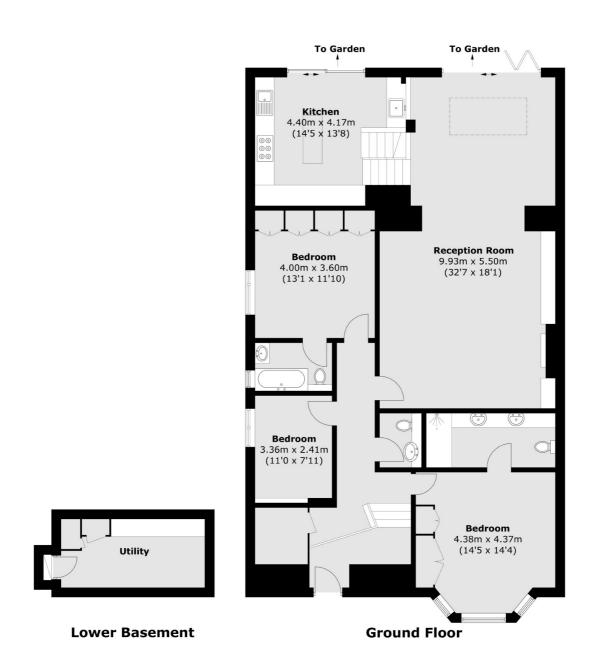

## Frognal Lane, NW3 £2,250,000

A stunning three double bedroom apartment that has been architecturally designed to a very high finish. At approximately 1760 square feet, the property benefits from a beautiful private garden and communal shared garden.

## Frognal Lane, London, NW3

Total area (approx.): 163.5 sq. m (1,759.9 sq. ft)

Hampstead

London

Sales

NW3 1DL

56 Heath Street

020 7433 0273