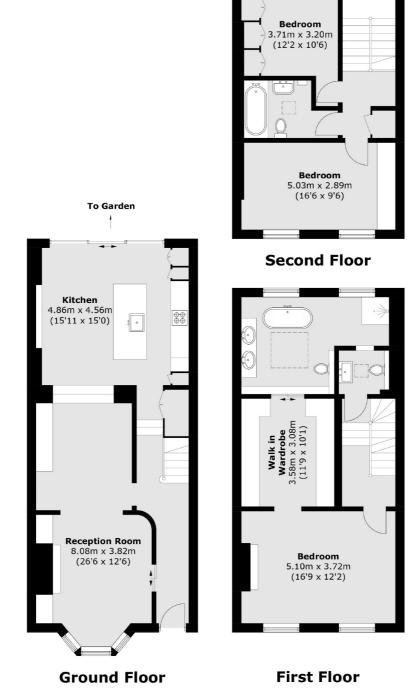

## North End Road, London, NW11

Total area (approx.): 158.1 sq. m (1701.7 sq. ft)

Hampstead

London

Sales

NW31DL

56 Heath Street

020 7433 0273