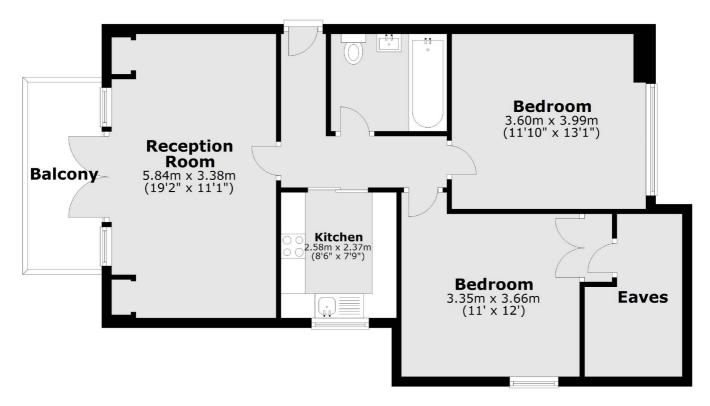

## Rosecroft Avenue, London, NW3

Main area: Approx. 66.4 sq. metres (715.2 sq. feet)
Plus balconies, approx. 6.3 sq. metres (67.3 sq. feet)

Hampstead

London

Sales

NW31DL

56 Heath Street

020 7433 0273