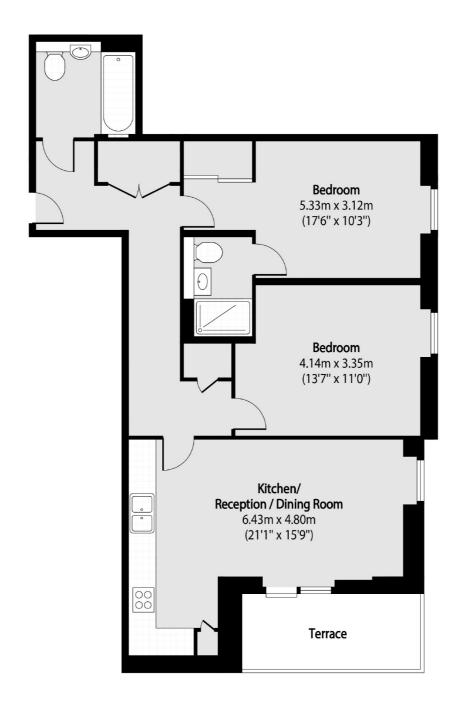

## Hermitage Lane, NW2 £795,000

An exceptional two double-bedroom lateral apartment (807 sq ft / 76 sqm) with a private balcony, located on the second floor of a striking, brand-new purpose-built block with lift access. Finished to a high specification with underfloor heating throughout and gated parking.

## **Features**

Approximately 807 Sq.Ft Two Double Bedrooms Open Plan Kitchen / Living Newly Build Two Bathrooms Gated Parking

## Hermitage Lane, London, NW2

Total area (approx): 74.97 sq m (807 sq. ft)

Terrace total area (approx): 6.59 sq m (71 sq. ft)

020 7433 0273