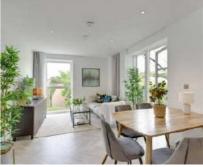

## Hermitage Lane, NW2 £795,000

An exceptional two double-bedroom lateral apartment (807 sq ft / 76 sqm) with a private balcony, located on the second floor of a striking, brand-new purpose-built block with lift access. Finished to a high specification with underfloor heating throughout and gated parking.

## **Features**

Approximately 807 Sq.Ft Two Double Bedrooms Open Plan Kitchen / Living Newly Build Two Bathrooms Gated Parking