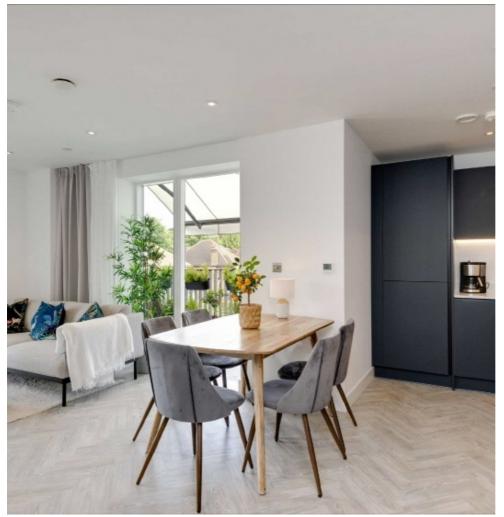

## Hermitage Lane, NW2 £795,000

An exceptional two double-bedroom lateral apartment (807 sq ft / 76 sqm) with a private balcony, located on the second floor of a striking, brand-new purpose-built block with lift access. Finished to a high specification with underfloor heating throughout and gated parking.

## **Features**

Approximately 807 Sq.Ft Two Double Bedrooms Open Plan Kitchen / Living Newly Build Two Bathrooms Gated Parking