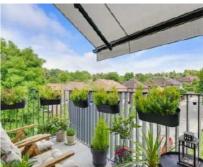

## Hermitage Lane, NW2 £795,000

An exceptional two double-bedroom lateral apartment (807 sq ft / 76 sqm) with a private balcony, located on the second floor of a striking, brand-new purpose-built block with lift access. Finished to a high specification with underfloor heating throughout and gated parking.

## Hermitage Lane, London, NW2

Total area (approx): 74.97 sq m (807 sq. ft)

Terrace total area (approx): 6.59 sq m (71 sq. ft)

020 7433 0273