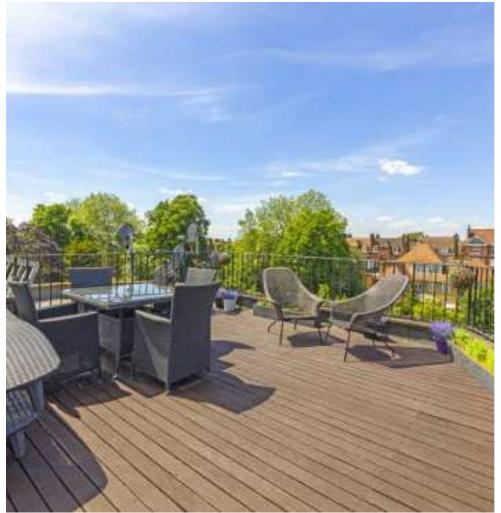

## Fitzjohns Avenue, NW3

£5,000 Per calendar month

Top floor split level three double bedroom flat with a large roof terrace and access to a communal garden with a swimming pool. Double reception room with wooden flooring, separate kitchen and WC/ Three double bedrooms and two bathrooms (one ensuite)

## **Features**

Three Double Bedrooms Large Reception Room Separate Kitchen Two Bathrooms Swimming Pool Good Transport Links