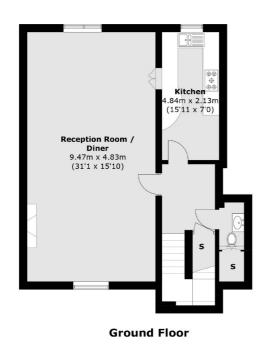

## Fitzjohns Avenue, NW3

£5,000 Per calendar month

Top floor split level three double bedroom flat with a large roof terrace and access to a communal garden with a swimming pool. Double reception room with wooden flooring, separate kitchen and WC/ Three double bedrooms and two bathrooms (one ensuite)

## **Features**

Three Double Bedrooms Large Reception Room Separate Kitchen Two Bathrooms Swimming Pool Good Transport Links

## Fitzjohns Avenue, London, NW3

Hampstead

London

NW31DL

Lettings

56 Heath Street

020 7433 0274

Total area (approx.): 156 sq. m (1,679.1 sq. ft) Terrace (approx.): 30.9 sq. m (332.6 sq. ft)