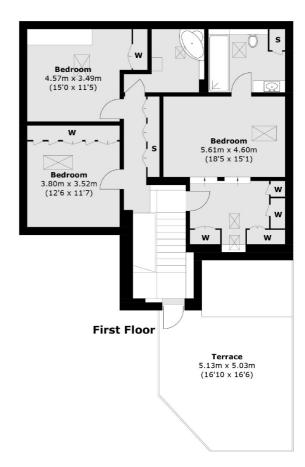

## Fitzjohns Avenue, NW3

£5,000 Per calendar month

Top floor split level three double bedroom flat with a large roof terrace and access to a communal garden with a swimming pool. Double reception room with wooden flooring, separate kitchen and WC/ Three double bedrooms and two bathrooms (one ensuite)

## **Features**

Three Double Bedrooms Large Reception Room Separate Kitchen Two Bathrooms Swimming Pool Good Transport Links

## Fitzjohns Avenue, London, NW3

Hampstead

London

NW31DL

Lettings

56 Heath Street

020 7433 0274

Total area (approx.): 156 sq. m (1,679.1 sq. ft) Terrace (approx.): 30.9 sq. m (332.6 sq. ft)