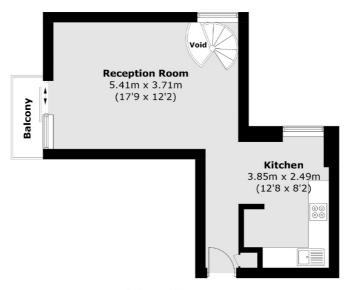

## Haverstock Hill, NW3 £625,000

A great duplex apartment in a well presented purpose built block. The entrance is on the first floor leading to the bright, open-plan kitchen/reception with dual aspect windows and a private balcony. A spiral staircase leads to the ground floor which has two double bedrooms and the bathroom. There is direct access to the communal garden on this floor.

### **Features**

Open Plan Kitchen/Reception Two Bedroom Chain Free Duplex Apartment Direct Access to Garden Private Balcony

### **First Floor**

### **Ground Floor**

Total area (approx.): 76.4 sq. m (822.4 sq. ft) Balcony : 2.1 sq. m (22.6 sq. ft) (Including Void)

Hampstead

London

Sales

NW31DL

56 Heath Street

020 7433 0273