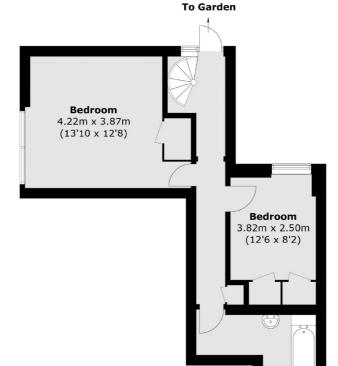

## Haverstock Hill, NW3 £625,000

A great duplex apartment in a well presented purpose built block. The entrance is on the first floor leading to the bright, open-plan kitchen/reception with dual aspect windows and a private balcony. A spiral staircase leads to the ground floor which has two double bedrooms and the bathroom. There is direct access to the communal garden on this floor.

### **Features**

Open Plan Kitchen/Reception Two Bedroom Chain Free Duplex Apartment Direct Access to Garden Private Balcony

### **Ground Floor**

Total area (approx.): 76.4 sq. m (822.4 sq. ft) Balcony : 2.1 sq. m (22.6 sq. ft) (Including Void)

Hampstead

London

Sales

NW31DL

56 Heath Street

020 7433 0273