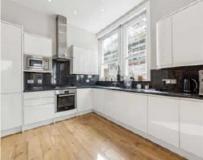

## Fleet Road, NW3 £950,000

A stunning two bedroom apartment set on the first floor of this period conversion. The property has high ceilings, a 30' foot open plan kitchen / dining room and is being sold chain free. There is a storage room , 5 square metres in size.