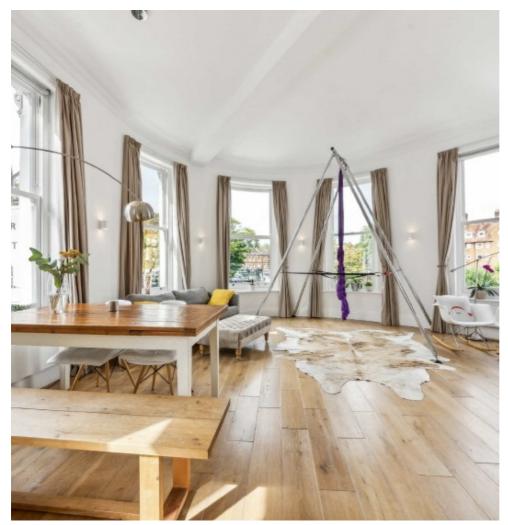

## Fleet Road, NW3 £950,000

A stunning two bedroom apartment set on the first floor of this period conversion. The property has high ceilings, a 30' foot open plan kitchen / dining room and is being sold chain free. There is a storage room , 5 square metres in size.

## **Features**

Two Bedrooms Roof Terrace Storage Unit Good Condition High Ceilings Chain Free