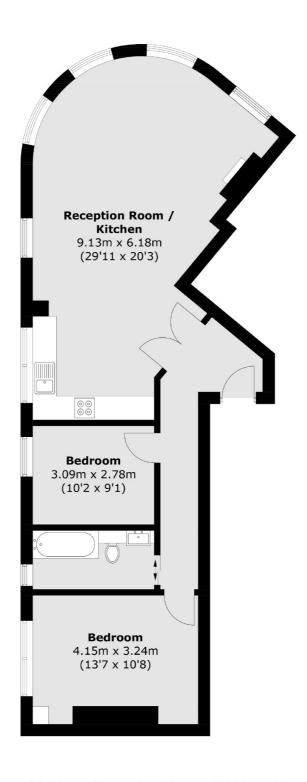

## Fleet Road, NW3 £950,000

A stunning two bedroom apartment set on the first floor of this period conversion. The property has high ceilings, a 30' foot open plan kitchen / dining room and is being sold chain free. There is a storage room , 5 square metres in size.

## Fleet Road, London, NW3

Total area (approx.): 74.5 sq. m (801.9 sq. ft)

Hampstead

NW3 1DL

London

Sales

56 Heath Street

020 7433 0273