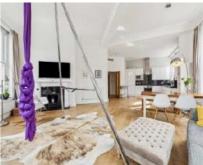

## Fleet Road, NW3 £950,000

A stunning two bedroom apartment set on the first floor of this period conversion. The property has high ceilings, a 30' foot open plan kitchen / dining room and is being sold chain free. There is a storage room , 5 square metres in size.