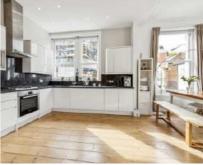

## Fleet Road, NW3 £950,000

A stunning two bedroom apartment set on the first floor of this period conversion. The property has high ceilings, a 30' foot open plan kitchen / dining room and is being sold chain free. There is a storage room , 5 square metres in size.