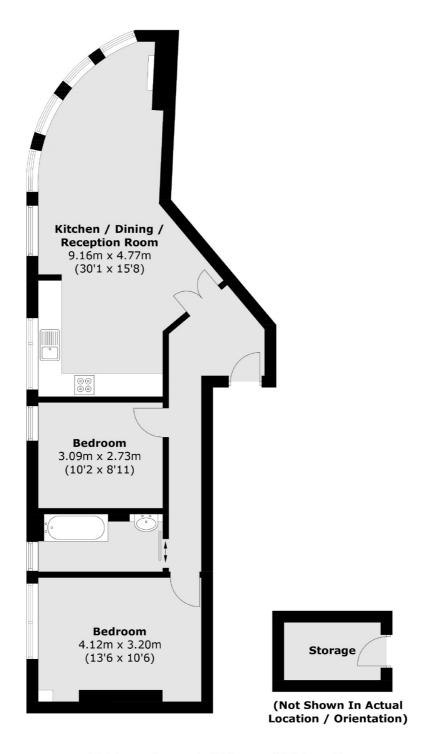

## Fleet Road, London, NW3

Total area (approx.): 67.8 sq. m (729.8 sq. ft) Storage (approx.): 3.8 sq. m (40.9 sq. ft)

Hampstead

NW3 1DL

London

Sales

56 Heath Street

020 7433 0273