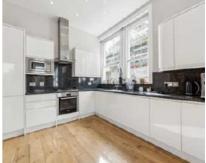

## Fleet Road, NW3 £950,000

A stunning two bedroom apartment set on the first floor of this period conversion. The property has high ceilings, a 30' foot open plan kitchen / dining room and is being sold chain free.

## **Features**

Two Bedrooms Roof Terrace Storage Unit Good Condition High Ceilings Chain Free