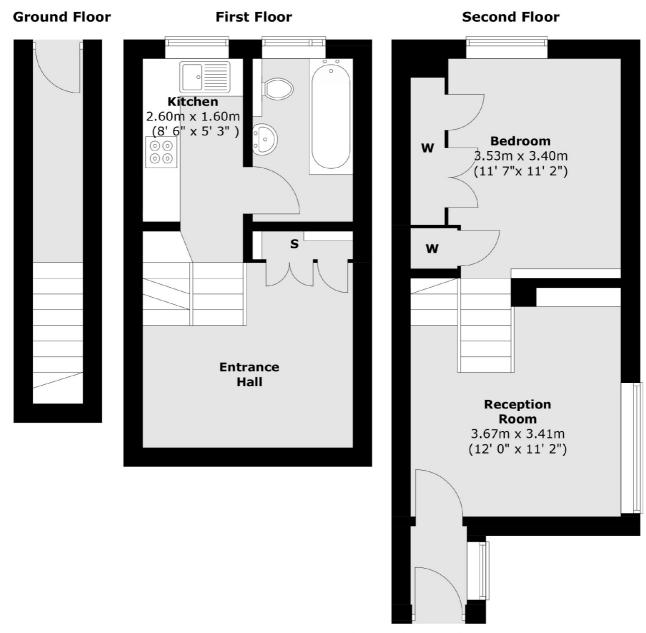

## Mulberry Close, NW3

£2,000 Per calendar month

A unique one bedroom house in a cul-de-sac in the heart of Hampstead Village. With wood floors throughout, separate study and great storage this is the perfect property for professionals tenants working from home.

## **Features**

One Bedroom House Two Reception Rooms Wood Floors Throughout Modern Kitchen Good Storage Available Now

## Mulberry Close, London, NW3

Total area (approx.) : 52.8 sq. m (568 sq. ft)

Hampstead

NW3 1DL

London

Lettings

56 Heath Street

020 7433 0274