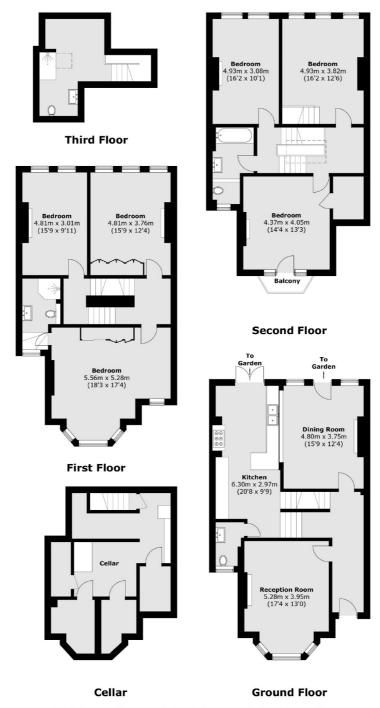

## Platts Lane, NW3 £2,995,000

A spacious and excellently presented six bedroom, three bathroom house arranged over three floors with two receptions, a kitchen/breakfast room, private garden and a cellar/basement storage room.

## Platts Lane, London, NW3

Total area (approx.): 278.0 sq. m (2,992.1 sq. ft) Balcony (approx.): 1.6 sq. m (17.2 sq. ft)

Hampstead

London

Sales

NW3 1DL

56 Heath Street

020 7433 0273